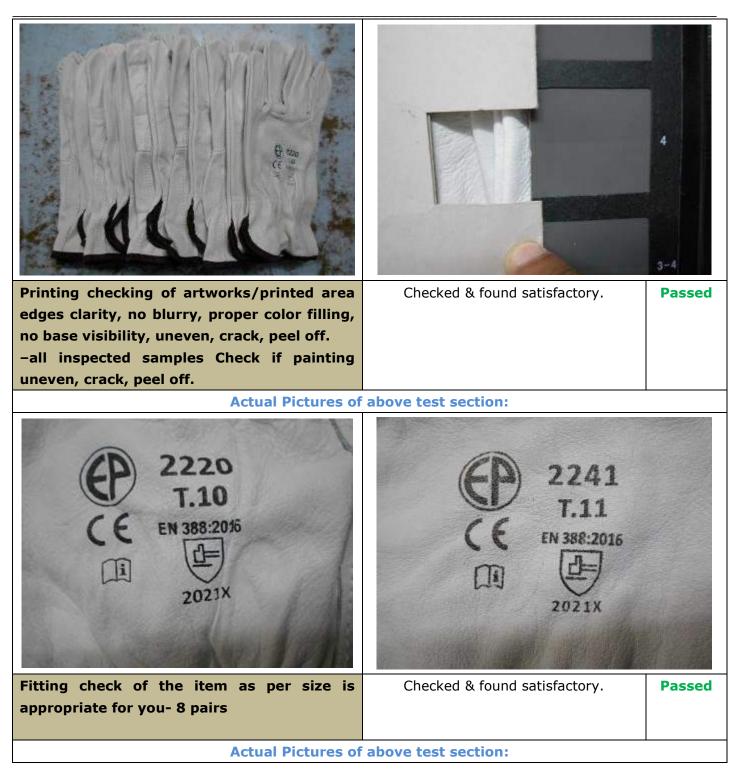

Below is the pictures of within the piece difference:

| Compare with approval sample and technical                                         | No client approved sample available in     | Passed |  |  |
|------------------------------------------------------------------------------------|--------------------------------------------|--------|--|--|
| files/spec. including bag shape, material/                                         | the factory during the time of inspection  |        |  |  |
| color & fabric, accessories, glue,                                                 | but checked with client provided           |        |  |  |
| hangtag/labels/ logo/printings & sewing                                            | technical file & which is found            |        |  |  |
| construction, hand feeling.                                                        | satisfactory                               |        |  |  |
| -all inspected pairs.                                                              |                                            |        |  |  |
| Below is the picture for ba                                                        | g shape & material compare:                |        |  |  |
| No picture due to unavailability of sample                                         | No picture due to unavailability of sample |        |  |  |
|                                                                                    |                                            |        |  |  |
| Below is the picture fo                                                            | r color & fabric compare:                  |        |  |  |
| No picture due to unavailability of sample                                         | No picture due to unavailability of sample |        |  |  |
|                                                                                    |                                            |        |  |  |
| Below is the picture for accessories compare:                                      |                                            |        |  |  |
| No picture due to unavailability of sample No picture due to unavailability of sam |                                            |        |  |  |
|                                                                                    |                                            |        |  |  |
| Below is the picture for hangtag & labels compare:                                 |                                            |        |  |  |
| No picture due to unavailability of sample                                         | No picture due to unavailability of sample |        |  |  |
|                                                                                    |                                            |        |  |  |
| Below is the picture for                                                           | logo & printing compare:                   |        |  |  |
| No picture due to unavailability of sample                                         | No picture due to unavailability of sample |        |  |  |
|                                                                                    |                                            |        |  |  |
| Below is the picture for sev                                                       | ving & construction compare:               |        |  |  |
| No picture due to unavailability of sample                                         | No picture due to unavailability of s      | ample  |  |  |
|                                                                                    |                                            |        |  |  |
| Below is the picture for                                                           | or hand feeling compare:                   |        |  |  |
| No picture due to unavailability of sample                                         | No picture due to unavailability of s      | ample  |  |  |
|                                                                                    |                                            |        |  |  |
| Check the zigzag stitch finishing is properly                                      | Checked & found satisfactory.              | Passed |  |  |
| done- all sample size.                                                             |                                            |        |  |  |
|                                                                                    |                                            |        |  |  |
| Actual Pictures of above test section:                                             |                                            |        |  |  |

## view, Color, Dimension, Positioning and Alignment :

| Expectation                | Result | Comments                                       |
|----------------------------|--------|------------------------------------------------|
| Appearance/General view of | Passed | Found satisfactory against clients provided    |
| the logo//Artwork/Existing |        | Instruction. Please refer to below picture for |
| design:                    |        | the finding.                                   |
| Logo/Artwork/Existing      | Passed | Found satisfactory against clients provided    |
| design's color:            |        | Instruction. Please refer to below picture for |
|                            |        | the finding.                                   |

| Dimension (width x height):                     | Passed  | Dimension of the artwork for #2241 is 4.5 cm                                                                                                                                                      |  |
|-------------------------------------------------|---------|---------------------------------------------------------------------------------------------------------------------------------------------------------------------------------------------------|--|
|                                                 |         | in height with 4.5 cm in width.                                                                                                                                                                   |  |
|                                                 |         | Dimension of the artwork for #2220 is 4 cm in                                                                                                                                                     |  |
|                                                 |         | height with 4.5 cm in width.                                                                                                                                                                      |  |
| Positioning of artwork from                     | Pending | No instruction provided by the client about                                                                                                                                                       |  |
| top :                                           |         | the position & findings of the position for                                                                                                                                                       |  |
|                                                 |         | artwork of #2241 is 11.5 cm from top of the                                                                                                                                                       |  |
|                                                 |         | glove to top of the artwork.                                                                                                                                                                      |  |
|                                                 |         | Position of the artwork for #2220 is 12.5 cm                                                                                                                                                      |  |
|                                                 |         | from top of the glove to top of the artwork.                                                                                                                                                      |  |
| Positioning of artwork from                     | Pending | No instruction provided by the client about                                                                                                                                                       |  |
| bottom :                                        |         | the position & findings of the position for                                                                                                                                                       |  |
|                                                 |         | artwork of #2241 is 10cm from bottom of the                                                                                                                                                       |  |
|                                                 |         | artwork to bottom of the glove.                                                                                                                                                                   |  |
|                                                 |         | Position of the artwork for #2220 is 8.5 cm                                                                                                                                                       |  |
|                                                 |         | from bottom of the artwork to bottom of the                                                                                                                                                       |  |
|                                                 |         | glove.                                                                                                                                                                                            |  |
| Positioning of artwork from left                | Pending | No instruction provided by the client about                                                                                                                                                       |  |
| side :                                          |         | the position & findings of the position for                                                                                                                                                       |  |
|                                                 |         | artwork of #2241 is 5 cm from left side edge                                                                                                                                                      |  |
|                                                 |         | of the artwork to left side edge of the glove.                                                                                                                                                    |  |
|                                                 |         | Position of the artwork for #2220 is 3.5 cm                                                                                                                                                       |  |
|                                                 |         | from left side edge of the artwork to left side                                                                                                                                                   |  |
|                                                 |         | edge of the glove.                                                                                                                                                                                |  |
|                                                 |         |                                                                                                                                                                                                   |  |
| Positioning of artwork from                     | Pending | No instruction provided by the client about                                                                                                                                                       |  |
| <b>Positioning</b> of artwork from right side : | Pending | No instruction provided by the client about the position & findings of the position for                                                                                                           |  |
|                                                 | Pending |                                                                                                                                                                                                   |  |
|                                                 | Pending | the position & findings of the position for                                                                                                                                                       |  |
|                                                 | Pending | the position & findings of the position for<br>artwork of #2241 is 4 cm from right side edge                                                                                                      |  |
|                                                 | Pending | the position & findings of the position for<br>artwork of #2241 is 4 cm from right side edge<br>of the glove to right side edge of the artwork.                                                   |  |
|                                                 | Pending | the position & findings of the position for<br>artwork of #2241 is 4 cm from right side edge<br>of the glove to right side edge of the artwork.<br>Position of the artwork for #2220 4 is cm from |  |