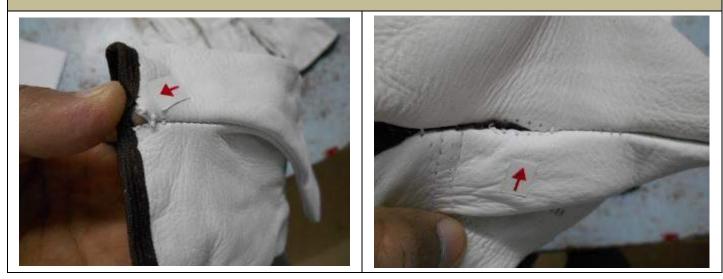

## **Actual Pictures of above described defects found:**

Broken seam

## Actual Pictures of above described defects found:

| 20212                    |                 | No picture   |       |
|--------------------------|-----------------|--------------|-------|
| Defect number 4.         | 0               | 1            | 0     |
| Reject cuff tape         |                 |              |       |
| Actual Pictures of above | described o     | defects four | nd:   |
|                          |                 | No picture   |       |
| Defect number 5.         | 0               | 1            | 0     |
| Rust mark on leather     |                 |              |       |
| Actual Disturge of about | d e e evile e d |              | - d - |