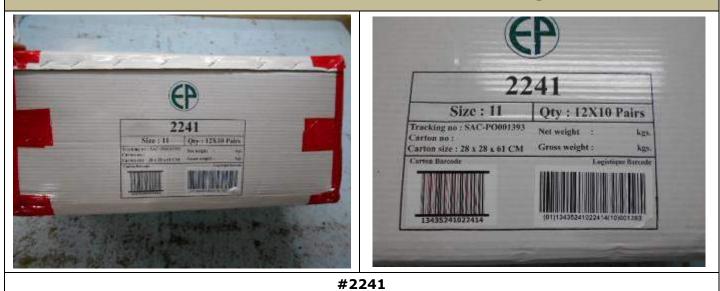

| Item    | Order qty | Packed qnt | Unpacked qty | Packed Carton | Qnt/Carton | Qnt<br>checked/Carto<br>n | Sample<br>size |
|---------|-----------|------------|--------------|---------------|------------|---------------------------|----------------|
| #2241   | 4800      | 4800       | 0            | 40            | 120        | 20                        | 80             |
| #2220   | 7200      | 7200       | 0            | 60            | 120        | 20                        | 120            |
| #       | x         | x          | x            | x             | x          | x                         | x              |
| Total : | 12000     | 12000      | 0            | 100           | 120        | 20                        | 200            |

## Actual Pictures for all part of the Product Logo section:

Actual picture of Appearance or general view of the logo/Artwork/Existing design:

<sup>#2241</sup> 

| 3. Carton Marking/Weight/Packing & Dimension |        |                                                                                                                                                               |  |  |  |
|----------------------------------------------|--------|---------------------------------------------------------------------------------------------------------------------------------------------------------------|--|--|--|
| Carton Marking :                             |        |                                                                                                                                                               |  |  |  |
| Expectation Result Comments                  |        |                                                                                                                                                               |  |  |  |
| Client's Instructions:                       | Passed | Found satisfactory against clients provided<br>instruction & attached picture which is same<br>for all side of the carton. Please refer to below<br>pictures. |  |  |  |

## Outer packing and packaging dimension :

| <b>Expected Result</b>        | Result | Comments                                    |
|-------------------------------|--------|---------------------------------------------|
| <b>Client's Instructions:</b> | Passed | Found satisfactory against clients provided |
| L: cm x W: cm x H:            |        | instruction & which is 28x28x61 cm in       |
| cm                            |        | length x width x height wise for both item. |
|                               |        | Please refer to below pictures.             |