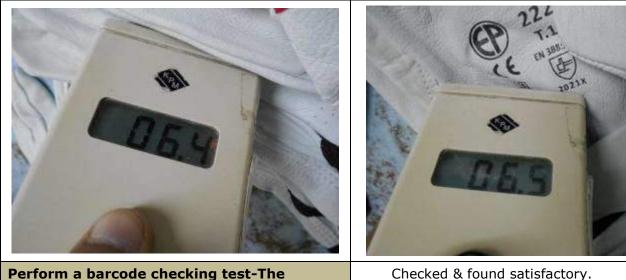

# **GENERAL INSTRUCTIONS FROM THE CLIENT:**

- 1. Please check 80 pairs for the thickness; it should be not less than 9 mm.
- 2. Also check the moisture which should be under 11%.
- 3. 100% product should be finished & packed.
- 4. Dimension of both products should be under tolerance of

# REMARKS

- 1. Found 100% (12000 pairs) are packed in 100 cartons.
- 2. No client provided approved sample available in the factory to compare with bulk products.
- 3. SPI of all gloves is found in between 7 to 9.
- 4. Moisture existing percentage is found in between 5 to 6.8%
- 5. Thickness of the gloves is found in between 0.9 to 1.1 mm for both items.