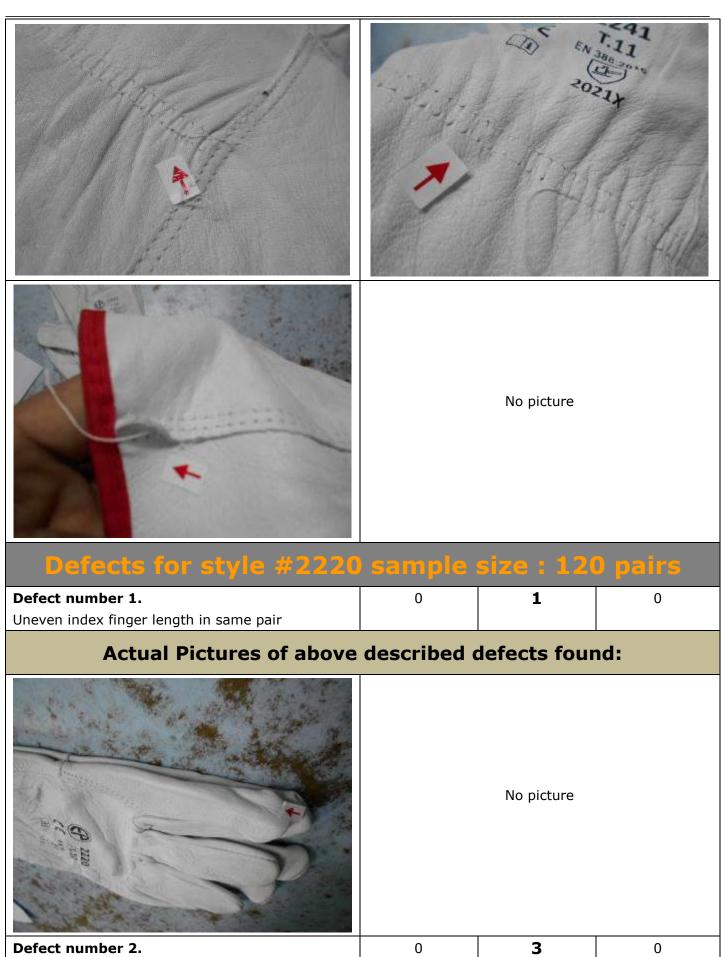

| 6. WORKMANSHIP /                                                   | QL/DEFI   | ECTIVES     | LIST     |
|--------------------------------------------------------------------|-----------|-------------|----------|
| Defect descriptions                                                | CRI       | МАЈ         | MIN      |
| Defects for style # 224                                            | 1, sample | size : 80   | 0 pairs  |
| <b>Defect number 1.</b><br>Uneven index finger length in same pair | 0         | 2           | 0        |
| Actual Pictures of above                                           | described | defect foun | d:       |
| Defect number 2.                                                   |           | 1           |          |
|                                                                    | 0         | 1           | 0        |
| Uneven width in same pair due to uneven elastic                    |           | <u> </u>    | <u> </u> |

## Actual Pictures of above described defect found:

|                  |   | No picture |   |
|------------------|---|------------|---|
| Defect number 3. | 0 | 7          | 0 |
| Broken seam      |   |            |   |