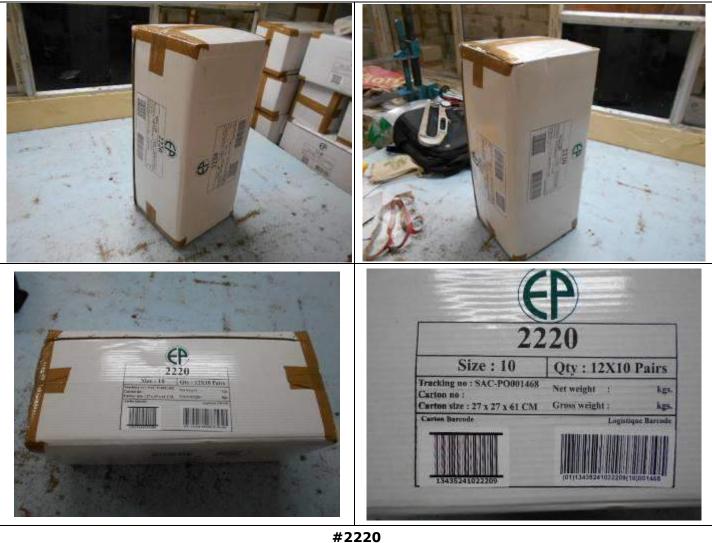

## Actual Pictures for all part of the Product Logo section:

Actual picture of Appearance or general view of the logo/Artwork/Existing design:

<sup>#2241</sup> 

| 3. Carton Marking/Weight/Packing & Dimension |        |                                                                                                                                                               |  |  |  |
|----------------------------------------------|--------|---------------------------------------------------------------------------------------------------------------------------------------------------------------|--|--|--|
| Carton Marking :                             |        |                                                                                                                                                               |  |  |  |
| Expectation Result Comments                  |        |                                                                                                                                                               |  |  |  |
| Client's Instructions:                       | Passed | Found satisfactory against clients provided<br>instruction & attached picture which is same<br>for all side of the carton. Please refer to below<br>pictures. |  |  |  |

## **Carton Front Side Mark :**

## **Actual Pictures of Carton Front Side Marking section:**

## Carton Rear Side Mark :

## **Actual Pictures of Carton Rear Side Marking section:**

| <b>Expected Result</b> | Result | Comments                                                                                 |
|------------------------|--------|------------------------------------------------------------------------------------------|
| Client's Instructions: | Passed | Found satisfactory against clients provided instruction, Please refer to below pictures. |

## Outer packing and packaging dimension :

| <b>Expected Result</b>        | Result | Comments                                    |
|-------------------------------|--------|---------------------------------------------|
| <b>Client's Instructions:</b> | Passed | Found satisfactory against clients provided |
| L: cm x W: cm x H:            |        | instruction & which is 28x28x61 cm in       |
| cm                            |        | length x width x height wise for both item. |
|                               |        | Please refer to below pictures.             |

## **Actual Pictures of Carton Outer Packing section:**