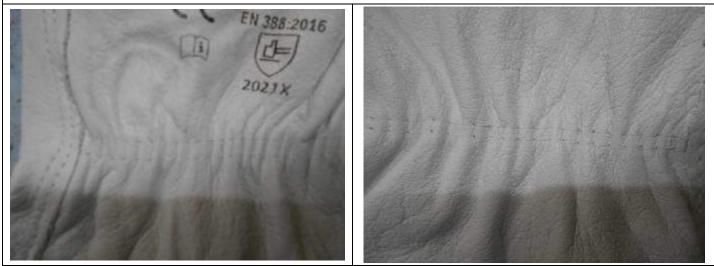

| Dimension (width x height):                     | Passed  | Dimension of the artwork for #2241 is 4.5 cm                                                                                                                                                      |  |
|-------------------------------------------------|---------|---------------------------------------------------------------------------------------------------------------------------------------------------------------------------------------------------|--|
|                                                 |         | in height with 4.5 cm in width.                                                                                                                                                                   |  |
|                                                 |         | Dimension of the artwork for #2220 is 4 cm in                                                                                                                                                     |  |
|                                                 |         | height with 4.5 cm in width.                                                                                                                                                                      |  |
| Positioning of artwork from                     | Pending | No instruction provided by the client about                                                                                                                                                       |  |
| top :                                           |         | the position & findings of the position for                                                                                                                                                       |  |
|                                                 |         | artwork of #2241 is 11.5 cm from top of the                                                                                                                                                       |  |
|                                                 |         | glove to top of the artwork.                                                                                                                                                                      |  |
|                                                 |         | Position of the artwork for #2220 is 12.5 cm                                                                                                                                                      |  |
|                                                 |         | from top of the glove to top of the artwork.                                                                                                                                                      |  |
| Positioning of artwork from                     | Pending | No instruction provided by the client about                                                                                                                                                       |  |
| bottom :                                        |         | the position & findings of the position for                                                                                                                                                       |  |
|                                                 |         | artwork of #2241 is 10cm from bottom of the                                                                                                                                                       |  |
|                                                 |         | artwork to bottom of the glove.                                                                                                                                                                   |  |
|                                                 |         | Position of the artwork for #2220 is 8.5 cm                                                                                                                                                       |  |
|                                                 |         | from bottom of the artwork to bottom of the                                                                                                                                                       |  |
|                                                 |         | glove.                                                                                                                                                                                            |  |
| Positioning of artwork from left                | Pending | No instruction provided by the client about                                                                                                                                                       |  |
| side :                                          |         | the position & findings of the position for                                                                                                                                                       |  |
|                                                 |         | artwork of #2241 is 5 cm from left side edge                                                                                                                                                      |  |
|                                                 |         | of the artwork to left side edge of the glove.                                                                                                                                                    |  |
|                                                 |         | Position of the artwork for #2220 is 3.5 cm                                                                                                                                                       |  |
|                                                 |         | from left side edge of the artwork to left side                                                                                                                                                   |  |
|                                                 |         | edge of the glove.                                                                                                                                                                                |  |
|                                                 |         |                                                                                                                                                                                                   |  |
| Positioning of artwork from                     | Pending | No instruction provided by the client about                                                                                                                                                       |  |
| <b>Positioning</b> of artwork from right side : | Pending | No instruction provided by the client about the position & findings of the position for                                                                                                           |  |
|                                                 | Pending |                                                                                                                                                                                                   |  |
|                                                 | Pending | the position & findings of the position for                                                                                                                                                       |  |
|                                                 | Pending | the position & findings of the position for<br>artwork of #2241 is 4 cm from right side edge                                                                                                      |  |
|                                                 | Pending | the position & findings of the position for<br>artwork of #2241 is 4 cm from right side edge<br>of the glove to right side edge of the artwork.                                                   |  |
|                                                 | Pending | the position & findings of the position for<br>artwork of #2241 is 4 cm from right side edge<br>of the glove to right side edge of the artwork.<br>Position of the artwork for #2220 4 is cm from |  |

## Actual Pictures for all part of the Product Logo section:

Actual picture of Appearance or general view of the logo/Artwork/Existing design:

<sup>#2241</sup> 

| 3. Carton Marking/Weight/Packing & Dimension |        |                                                                                                                                                               |  |  |  |
|----------------------------------------------|--------|---------------------------------------------------------------------------------------------------------------------------------------------------------------|--|--|--|
| Carton Marking :                             |        |                                                                                                                                                               |  |  |  |
| Expectation Result Comments                  |        |                                                                                                                                                               |  |  |  |
| Client's Instructions:                       | Passed | Found satisfactory against clients provided<br>instruction & attached picture which is same<br>for all side of the carton. Please refer to below<br>pictures. |  |  |  |