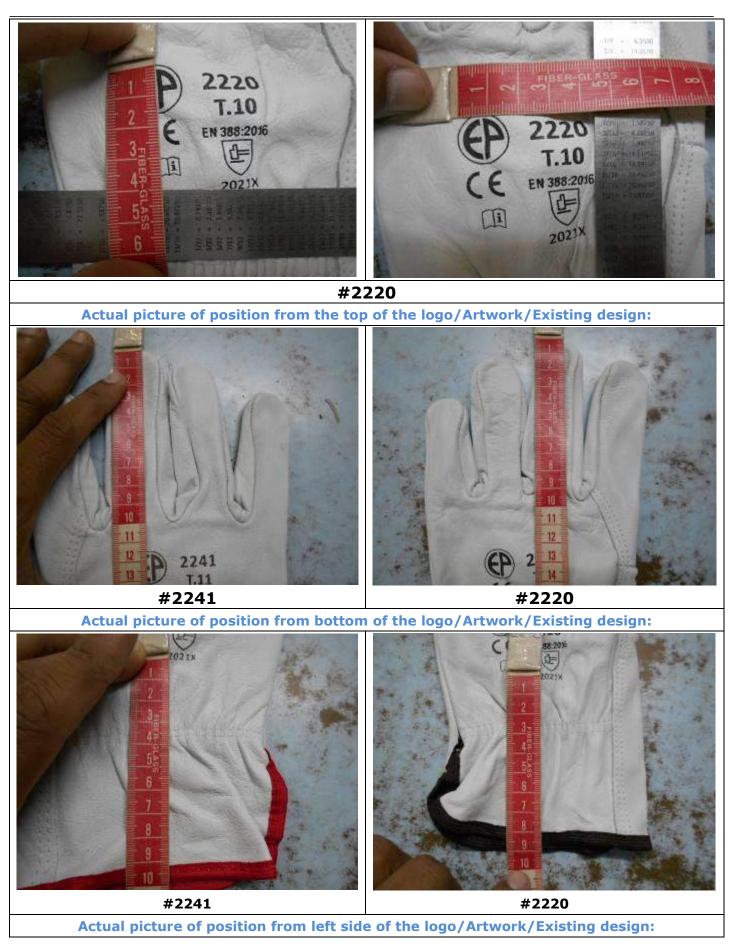

## Logo/Artwork/Existing design's Appearance/General

## view, Color, Dimension, Positioning and Alignment :

| Expectation                | Result | Comments                                       |
|----------------------------|--------|------------------------------------------------|
| Appearance/General view of | Passed | Found satisfactory against clients provided    |
| the logo//Artwork/Existing |        | Instruction. Please refer to below picture for |
| design:                    |        | the finding.                                   |
| Logo/Artwork/Existing      | Passed | Found satisfactory against clients provided    |
| design's color:            |        | Instruction. Please refer to below picture for |
|                            |        | the finding.                                   |

| Dimension (width x height):                     | Passed  | Dimension of the artwork for #2241 is 4.5 cm                                                                                                                                                      |  |
|-------------------------------------------------|---------|---------------------------------------------------------------------------------------------------------------------------------------------------------------------------------------------------|--|
|                                                 |         | in height with 4.5 cm in width.                                                                                                                                                                   |  |
|                                                 |         | Dimension of the artwork for #2220 is 4 cm in                                                                                                                                                     |  |
|                                                 |         | height with 4.5 cm in width.                                                                                                                                                                      |  |
| Positioning of artwork from                     | Pending | No instruction provided by the client about                                                                                                                                                       |  |
| top :                                           |         | the position & findings of the position for                                                                                                                                                       |  |
|                                                 |         | artwork of #2241 is 11.5 cm from top of the                                                                                                                                                       |  |
|                                                 |         | glove to top of the artwork.                                                                                                                                                                      |  |
|                                                 |         | Position of the artwork for #2220 is 12.5 cm                                                                                                                                                      |  |
|                                                 |         | from top of the glove to top of the artwork.                                                                                                                                                      |  |
| Positioning of artwork from                     | Pending | No instruction provided by the client about                                                                                                                                                       |  |
| bottom :                                        |         | the position & findings of the position for                                                                                                                                                       |  |
|                                                 |         | artwork of #2241 is 10cm from bottom of the                                                                                                                                                       |  |
|                                                 |         | artwork to bottom of the glove.                                                                                                                                                                   |  |
|                                                 |         | Position of the artwork for #2220 is 8.5 cm                                                                                                                                                       |  |
|                                                 |         | from bottom of the artwork to bottom of the                                                                                                                                                       |  |
|                                                 |         | glove.                                                                                                                                                                                            |  |
| Positioning of artwork from left                | Pending | No instruction provided by the client about                                                                                                                                                       |  |
| side :                                          |         | the position & findings of the position for                                                                                                                                                       |  |
|                                                 |         | artwork of #2241 is 5 cm from left side edge                                                                                                                                                      |  |
|                                                 |         | of the artwork to left side edge of the glove.                                                                                                                                                    |  |
|                                                 |         | Position of the artwork for #2220 is 3.5 cm                                                                                                                                                       |  |
|                                                 |         | from left side edge of the artwork to left side                                                                                                                                                   |  |
|                                                 |         | edge of the glove.                                                                                                                                                                                |  |
|                                                 |         |                                                                                                                                                                                                   |  |
| Positioning of artwork from                     | Pending | No instruction provided by the client about                                                                                                                                                       |  |
| <b>Positioning</b> of artwork from right side : | Pending | No instruction provided by the client about the position & findings of the position for                                                                                                           |  |
|                                                 | Pending |                                                                                                                                                                                                   |  |
|                                                 | Pending | the position & findings of the position for                                                                                                                                                       |  |
|                                                 | Pending | the position & findings of the position for<br>artwork of #2241 is 4 cm from right side edge                                                                                                      |  |
|                                                 | Pending | the position & findings of the position for<br>artwork of #2241 is 4 cm from right side edge<br>of the glove to right side edge of the artwork.                                                   |  |
|                                                 | Pending | the position & findings of the position for<br>artwork of #2241 is 4 cm from right side edge<br>of the glove to right side edge of the artwork.<br>Position of the artwork for #2220 4 is cm from |  |

## Actual Pictures for all part of the Product Logo section:

Actual picture of Appearance or general view of the logo/Artwork/Existing design:

<sup>#2241</sup> 

| 3. Carton Marking/Weight/Packing & Dimension |        |                                                                                                                                                               |  |  |  |
|----------------------------------------------|--------|---------------------------------------------------------------------------------------------------------------------------------------------------------------|--|--|--|
| Carton Marking :                             |        |                                                                                                                                                               |  |  |  |
| Expectation Result Comments                  |        |                                                                                                                                                               |  |  |  |
| Client's Instructions:                       | Passed | Found satisfactory against clients provided<br>instruction & attached picture which is same<br>for all side of the carton. Please refer to below<br>pictures. |  |  |  |