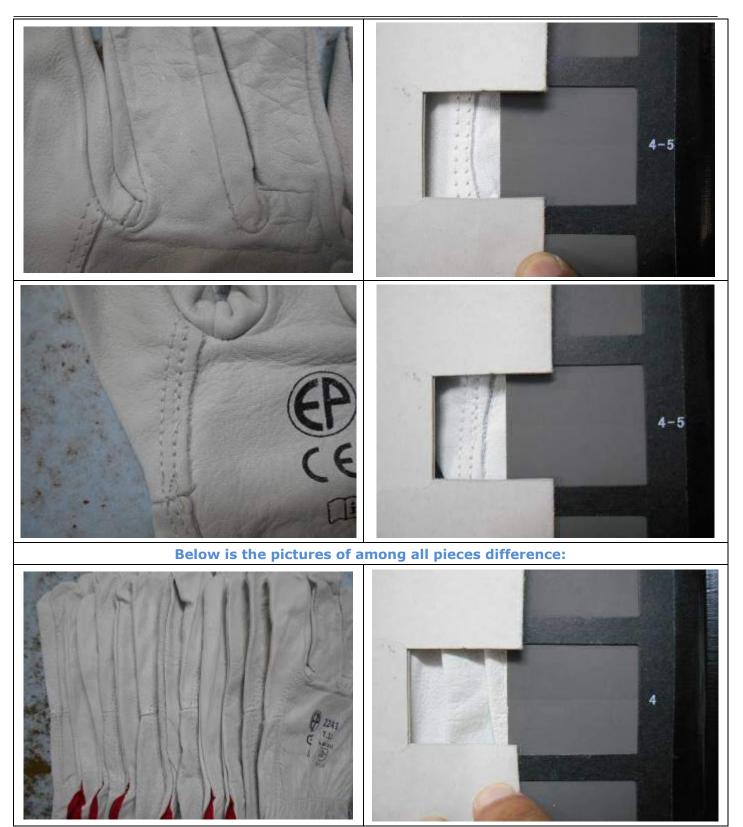

Below is the pictures of within the piece difference:

| Compare with approval sample and technical                                         | No client approved sample available in     | Passed |  |  |
|------------------------------------------------------------------------------------|--------------------------------------------|--------|--|--|
| files/spec. including bag shape, material/                                         | the factory during the time of inspection  |        |  |  |
| color & fabric, accessories, glue,                                                 | but checked with client provided           |        |  |  |
| hangtag/labels/ logo/printings & sewing                                            | technical file & which is found            |        |  |  |
| construction, hand feeling.                                                        | satisfactory                               |        |  |  |
| -all inspected pairs.                                                              |                                            |        |  |  |
| Below is the picture for ba                                                        | g shape & material compare:                |        |  |  |
| No picture due to unavailability of sample                                         | No picture due to unavailability of sample |        |  |  |
|                                                                                    |                                            |        |  |  |
| Below is the picture fo                                                            | r color & fabric compare:                  |        |  |  |
| No picture due to unavailability of sample                                         | No picture due to unavailability of sample |        |  |  |
|                                                                                    |                                            |        |  |  |
| Below is the picture for accessories compare:                                      |                                            |        |  |  |
| No picture due to unavailability of sample No picture due to unavailability of sam |                                            |        |  |  |
|                                                                                    |                                            |        |  |  |
| Below is the picture for hangtag & labels compare:                                 |                                            |        |  |  |
| No picture due to unavailability of sample                                         | No picture due to unavailability of sample |        |  |  |
|                                                                                    |                                            |        |  |  |
| Below is the picture for                                                           | logo & printing compare:                   |        |  |  |
| No picture due to unavailability of sample                                         | No picture due to unavailability of sample |        |  |  |
|                                                                                    |                                            |        |  |  |
| Below is the picture for sev                                                       | ving & construction compare:               |        |  |  |
| No picture due to unavailability of sample                                         | No picture due to unavailability of s      | ample  |  |  |
|                                                                                    |                                            |        |  |  |
| Below is the picture for                                                           | or hand feeling compare:                   |        |  |  |
| No picture due to unavailability of sample                                         | No picture due to unavailability of s      | ample  |  |  |
|                                                                                    |                                            |        |  |  |
| Check the zigzag stitch finishing is properly                                      | Checked & found satisfactory.              | Passed |  |  |
| done- all sample size.                                                             |                                            |        |  |  |
|                                                                                    |                                            |        |  |  |
| Actual Pictures of above test section:                                             |                                            |        |  |  |