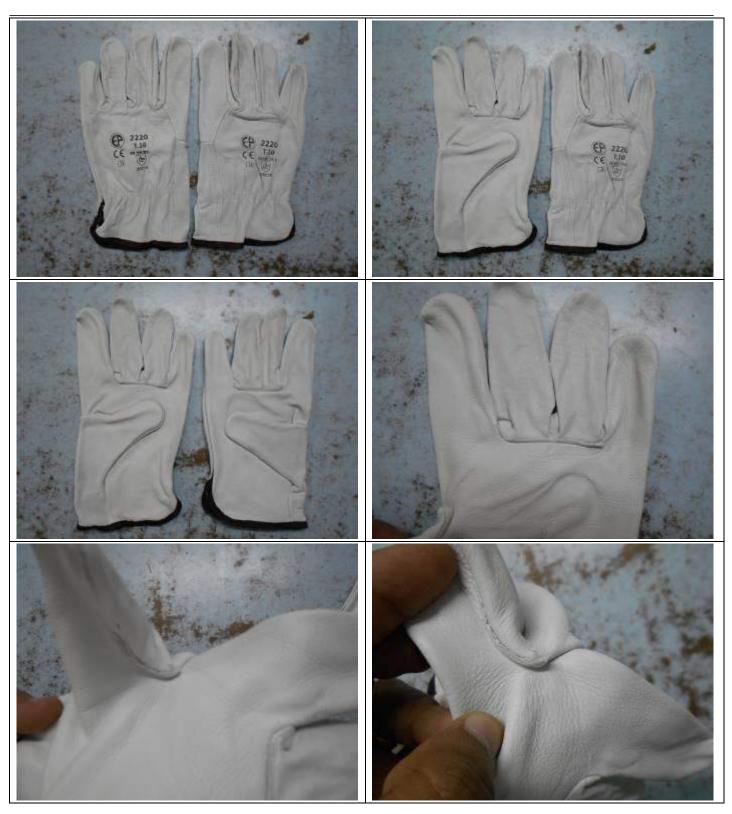

## **Actual Pictures of Product Dimension section:**

#2220

| Weight :                      |         |                                                                                                   |  |  |  |
|-------------------------------|---------|---------------------------------------------------------------------------------------------------|--|--|--|
| Expectation Result Comments   |         |                                                                                                   |  |  |  |
| <b>Client's Instructions:</b> | Pending | No micro weight machine available in the factory to measure the individual weight of any product. |  |  |  |

## Actual Pictures for all part of the Product Logo section:

Actual picture of Appearance or general view of the logo/Artwork/Existing design:

<sup>#2241</sup> 

| 3. Carton Marking/Weight/Packing & Dimension |        |                                                                                                                                                               |  |  |  |
|----------------------------------------------|--------|---------------------------------------------------------------------------------------------------------------------------------------------------------------|--|--|--|
| Carton Marking :                             |        |                                                                                                                                                               |  |  |  |
| Expectation Result Comments                  |        |                                                                                                                                                               |  |  |  |
| Client's Instructions:                       | Passed | Found satisfactory against clients provided<br>instruction & attached picture which is same<br>for all side of the carton. Please refer to below<br>pictures. |  |  |  |