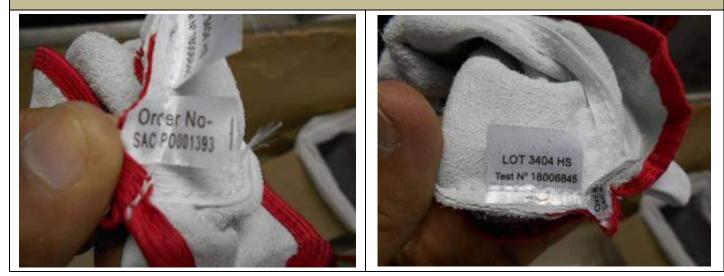

| 2. Check the seam strength on each       | Checked & found satisfactory.                                                                                                                                                                                                                                                                                                                                                                                                                                                                                                                                                                                                                                                                                                                                                                                                                                                                                                                                                                                                                                                                                                                                                                                                                                                                                                                                                                                                                                                                                                                                                                                                                                                                                                                                                                                                                                                      | Passed |
|------------------------------------------|------------------------------------------------------------------------------------------------------------------------------------------------------------------------------------------------------------------------------------------------------------------------------------------------------------------------------------------------------------------------------------------------------------------------------------------------------------------------------------------------------------------------------------------------------------------------------------------------------------------------------------------------------------------------------------------------------------------------------------------------------------------------------------------------------------------------------------------------------------------------------------------------------------------------------------------------------------------------------------------------------------------------------------------------------------------------------------------------------------------------------------------------------------------------------------------------------------------------------------------------------------------------------------------------------------------------------------------------------------------------------------------------------------------------------------------------------------------------------------------------------------------------------------------------------------------------------------------------------------------------------------------------------------------------------------------------------------------------------------------------------------------------------------------------------------------------------------------------------------------------------------|--------|
| part/pocket, especially on the handle or | ,                                                                                                                                                                                                                                                                                                                                                                                                                                                                                                                                                                                                                                                                                                                                                                                                                                                                                                                                                                                                                                                                                                                                                                                                                                                                                                                                                                                                                                                                                                                                                                                                                                                                                                                                                                                                                                                                                  |        |
| shoulder strap13 pairs                   |                                                                                                                                                                                                                                                                                                                                                                                                                                                                                                                                                                                                                                                                                                                                                                                                                                                                                                                                                                                                                                                                                                                                                                                                                                                                                                                                                                                                                                                                                                                                                                                                                                                                                                                                                                                                                                                                                    |        |
| Actual Pictures of                       | above test section:                                                                                                                                                                                                                                                                                                                                                                                                                                                                                                                                                                                                                                                                                                                                                                                                                                                                                                                                                                                                                                                                                                                                                                                                                                                                                                                                                                                                                                                                                                                                                                                                                                                                                                                                                                                                                                                                |        |
|                                          |                                                                                                                                                                                                                                                                                                                                                                                                                                                                                                                                                                                                                                                                                                                                                                                                                                                                                                                                                                                                                                                                                                                                                                                                                                                                                                                                                                                                                                                                                                                                                                                                                                                                                                                                                                                                                                                                                    | K      |
|                                          | 2241 Contraction of the second s |        |
| The importer information label/wash care | Checked & found satisfactory.                                                                                                                                                                                                                                                                                                                                                                                                                                                                                                                                                                                                                                                                                                                                                                                                                                                                                                                                                                                                                                                                                                                                                                                                                                                                                                                                                                                                                                                                                                                                                                                                                                                                                                                                                                                                                                                      | Passed |
| label must not missingall inspected      |                                                                                                                                                                                                                                                                                                                                                                                                                                                                                                                                                                                                                                                                                                                                                                                                                                                                                                                                                                                                                                                                                                                                                                                                                                                                                                                                                                                                                                                                                                                                                                                                                                                                                                                                                                                                                                                                                    |        |
| samples                                  |                                                                                                                                                                                                                                                                                                                                                                                                                                                                                                                                                                                                                                                                                                                                                                                                                                                                                                                                                                                                                                                                                                                                                                                                                                                                                                                                                                                                                                                                                                                                                                                                                                                                                                                                                                                                                                                                                    |        |
|                                          | above test section:                                                                                                                                                                                                                                                                                                                                                                                                                                                                                                                                                                                                                                                                                                                                                                                                                                                                                                                                                                                                                                                                                                                                                                                                                                                                                                                                                                                                                                                                                                                                                                                                                                                                                                                                                                                                                                                                |        |
| Orcer No-<br>SAC PO001393                | LOT 3404 HS                                                                                                                                                                                                                                                                                                                                                                                                                                                                                                                                                                                                                                                                                                                                                                                                                                                                                                                                                                                                                                                                                                                                                                                                                                                                                                                                                                                                                                                                                                                                                                                                                                                                                                                                                                                                                                                                        |        |
|                                          | Test Nº 18006845                                                                                                                                                                                                                                                                                                                                                                                                                                                                                                                                                                                                                                                                                                                                                                                                                                                                                                                                                                                                                                                                                                                                                                                                                                                                                                                                                                                                                                                                                                                                                                                                                                                                                                                                                                                                                                                                   | R      |