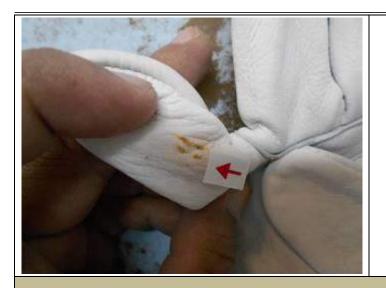

## Actual Pictures of above described defects found:

| 20212                    |                 | No picture   |       |
|--------------------------|-----------------|--------------|-------|
| Defect number 4.         | 0               | 1            | 0     |
| Reject cuff tape         |                 |              |       |
| Actual Pictures of above | described o     | defects four | nd:   |
|                          |                 | No picture   |       |
| Defect number 5.         | 0               | 1            | 0     |
| Rust mark on leather     |                 |              |       |
| Actual Disturge of about | d e e evile e d |              | - d - |

## Actual Pictures of above described defects found:

No picture