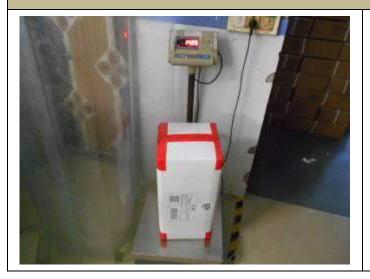

| Found satisfactory against clients provided<br>instruction & attached picture which is same<br>for all side of the carton. Please refer to below<br>pictures. |  |  |  |

## **Carton Front Side Mark :**

## **Actual Pictures of Carton Front Side Marking section:**







## Carton Rear Side Mark :

## **Actual Pictures of Carton Rear Side Marking section:**







| <b>Expected Result</b> | Result | Comments                                                                                 |
|------------------------|--------|------------------------------------------------------------------------------------------|
| Client's Instructions: | Passed | Found satisfactory against clients provided instruction, Please refer to below pictures. |

## **Actual Pictures of Carton Weight section:**









#2241

#2220

## Outer packing and packaging dimension :

| <b>Expected Result</b>        | Result | Comments                                    |
|-------------------------------|--------|---------------------------------------------|
| <b>Client's Instructions:</b> | Passed | Found satisfactory against clients provided |
| L: cm x W: cm x H:            |        | instruction & which is 28x28x61 cm in       |
| cm                            |        | length x width x height wise for both item. |
|                               |        | Please refer to below pictures.             |

## **Actual Pictures of Carton Outer Packing section:**







## **Actual Pictures of Carton Inner Packing section:**











| - Alle |  |
|--------|--|

# Individual/Unit packing :

| <b>Expect