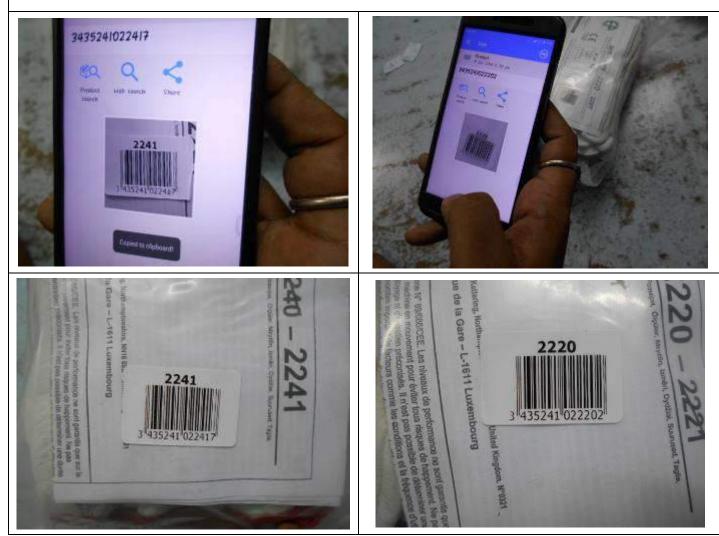

## www.eximinspection.com

barcode should be the same and have the correct number; make sure that the correct barcode is on the correct product. (no mixed barcode for each reference) -2 pairs of each item.

Checked & found satisfactory.

Passed

**Actual Pictures of above test section:** 

This document is for EXIM INSPECTION HUB's internal use only & not the authorization for shipment. ©2018 Exim Inspection Hub. All Rights Reserved.