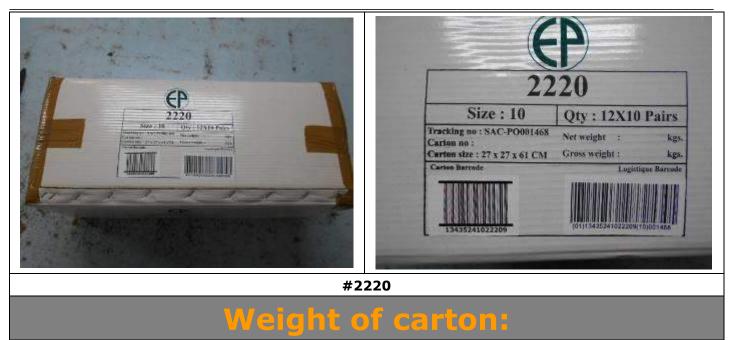

| Item    | Order qty | Packed qnt | Unpacked qty | Packed Carton | Qnt/Carton | Qnt<br>checked/Carto<br>n | Sample<br>size |
|---------|-----------|------------|--------------|---------------|------------|---------------------------|----------------|
| #2241   | 4800      | 4800       | 0            | 40            | 120        | 20                        | 80             |
| #2220   | 7200      | 7200       | 0            | 60            | 120        | 20                        | 120            |
| #       | x         | x          | x            | x             | x          | x                         | x              |
| Total : | 12000     | 12000      | 0            | 100           | 120        | 20                        | 200            |

## Actual Pictures for all part of the Product Logo section:

Actual picture of Appearance or general view of the logo/Artwork/Existing design:

<sup>#2241</sup> 

| 3. Carton Marking/Weight/Packing & Dimension |        |                                                                                                                                                               |  |  |  |
|----------------------------------------------|--------|---------------------------------------------------------------------------------------------------------------------------------------------------------------|--|--|--|
| Carton Marking :                             |        |                                                                                                                                                               |  |  |  |
| Expectation Result Comments                  |        |                                                                                                                                                               |  |  |  |
| Client's Instructions:                       | Passed | Found satisfactory against clients provided<br>instruction & attached picture which is same<br>for all side of the carton. Please refer to below<br>pictures. |  |  |  |

## Outer packing and packaging dimension :

| <b>Expected Result</b>        | Result | Comments                                    |
|-------------------------------|--------|---------------------------------------------|
| <b>Client's Instructions:</b> | Passed | Found satisfactory against clients provided |
| L: cm x W: cm x H:            |        | instruction & which is 28x28x61 cm in       |
| cm                            |        | length x width x height wise for both item. |
|                               |        | Please refer to below pictures.             |