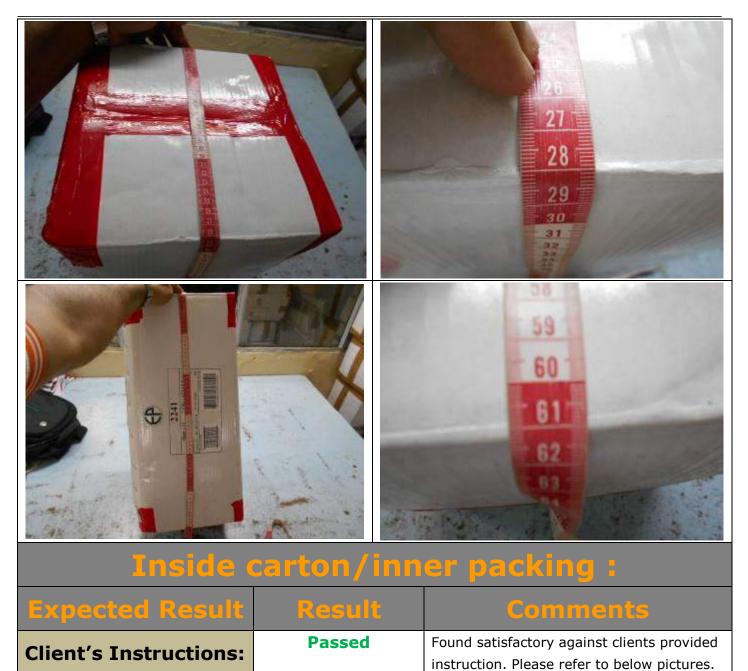

## Outer packing and packaging dimension :

| <b>Expected Result</b>        | Result | Comments                                    |
|-------------------------------|--------|---------------------------------------------|
| <b>Client's Instructions:</b> | Passed | Found satisfactory against clients provided |
| L: cm x W: cm x H:            |        | instruction & which is 28x28x61 cm in       |
| cm                            |        | length x width x height wise for both item. |
|                               |        | Please refer to below pictures.             |

## **Actual Pictures of Carton Outer Packing section:**