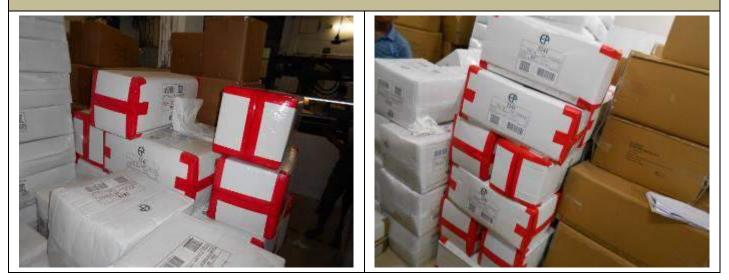

6. 10 pair in poly x 12 poly= 120 pairs are packed in one master carton inserted with silica gel pouch in

every poly packet along with printed text user manual in each poly bag.

- 7. Metal pin locked 7 ply carton used for the packing of the gloves.
- 8. All defects found during the inspection is described below & suggested to recheck then repacked.

## Outer packing and packaging dimension :

| <b>Expected Result</b>        | Result | Comments                                    |
|-------------------------------|--------|---------------------------------------------|
| <b>Client's Instructions:</b> | Passed | Found satisfactory against clients provided |
| L: cm x W: cm x H:            |        | instruction & which is 28x28x61 cm in       |
| cm                            |        | length x width x height wise for both item. |
|                               |        | Please refer to below pictures.             |

## **Actual Pictures of Carton Outer Packing section:**