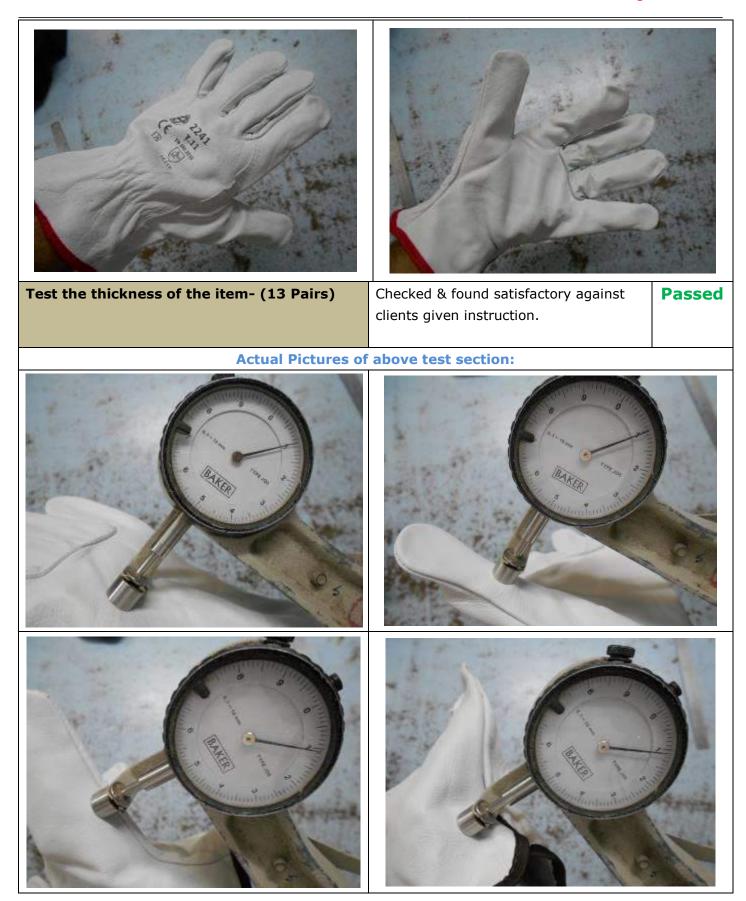

# REMARKS

- 1. Found 100% (12000 pairs) are packed in 100 cartons.
- 2. No client provided approved sample available in the factory to compare with bulk products.
- 3. SPI of all gloves is found in between 7 to 9.
- 4. Moisture existing percentage is found in between 5 to 6.8%
- 5. Thickness of the gloves is found in between 0.9 to 1.1 mm for both items.