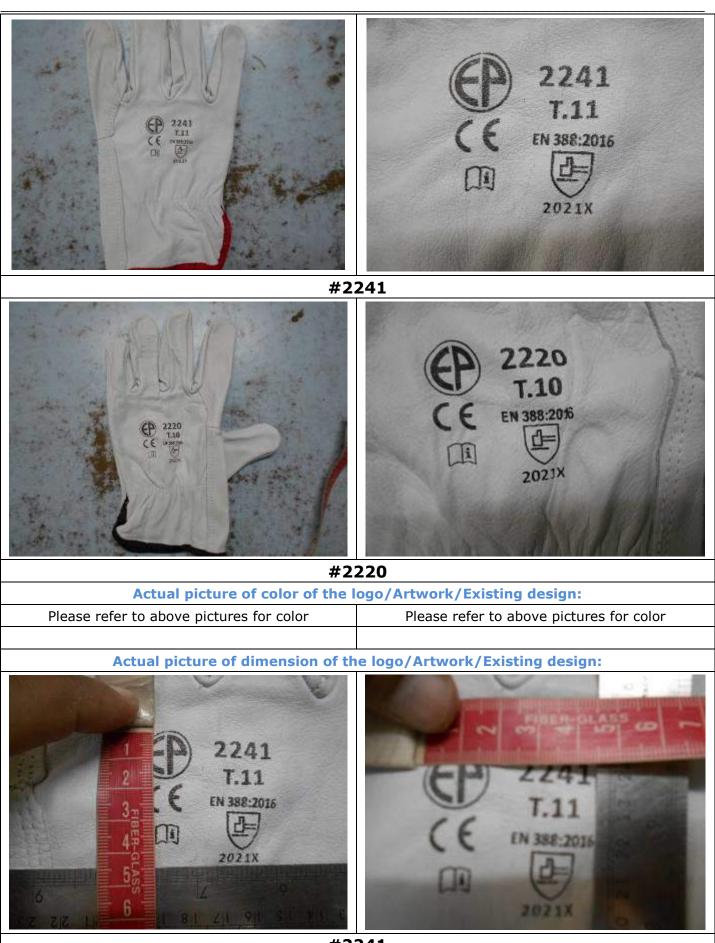

## **Actual Pictures of Product Label section:**

| Logo :                        |  |                                                                                                                                                  |  |
|-------------------------------|--|--------------------------------------------------------------------------------------------------------------------------------------------------|--|
| Expectation Result Comments   |  |                                                                                                                                                  |  |
| <b>Client's Instructions:</b> |  | There is no logo in both item except printed<br>instruction of the item & which is found same<br>against clients provided instruction & picture. |  |

## Logo/Artwork/Existing design's Appearance/General

## view, Color, Dimension, Positioning and Alignment :

| Expectation                | Result | Comments                                       |
|----------------------------|--------|------------------------------------------------|
| Appearance/General view of | Passed | Found satisfactory against clients provided    |
| the logo//Artwork/Existing |        | Instruction. Please refer to below picture for |
| design:                    |        | the finding.                                   |
| Logo/Artwork/Existing      | Passed | Found satisfactory against clients provided    |
| design's color:            |        | Instruction. Please refer to below picture for |
|                            |        | the finding.                                   |

| Dimension (width x height):                     | Passed  | Dimension of the artwork for #2241 is 4.5 cm                                                                                                                                                      |  |
|-------------------------------------------------|---------|---------------------------------------------------------------------------------------------------------------------------------------------------------------------------------------------------|--|
|                                                 |         | in height with 4.5 cm in width.                                                                                                                                                                   |  |
|                                                 |         | Dimension of the artwork for #2220 is 4 cm in                                                                                                                                                     |  |
|                                                 |         | height with 4.5 cm in width.                                                                                                                                                                      |  |
| Positioning of artwork from                     | Pending | No instruction provided by the client about                                                                                                                                                       |  |
| top :                                           |         | the position & findings of the position for                                                                                                                                                       |  |
|                                                 |         | artwork of #2241 is 11.5 cm from top of the                                                                                                                                                       |  |
|                                                 |         | glove to top of the artwork.                                                                                                                                                                      |  |
|                                                 |         | Position of the artwork for #2220 is 12.5 cm                                                                                                                                                      |  |
|                                                 |         | from top of the glove to top of the artwork.                                                                                                                                                      |  |
| Positioning of artwork from                     | Pending | No instruction provided by the client about                                                                                                                                                       |  |
| bottom :                                        |         | the position & findings of the position for                                                                                                                                                       |  |
|                                                 |         | artwork of #2241 is 10cm from bottom of the                                                                                                                                                       |  |
|                                                 |         | artwork to bottom of the glove.                                                                                                                                                                   |  |
|                                                 |         | Position of the artwork for #2220 is 8.5 cm                                                                                                                                                       |  |
|                                                 |         | from bottom of the artwork to bottom of the                                                                                                                                                       |  |
|                                                 |         | glove.                                                                                                                                                                                            |  |
| Positioning of artwork from left                | Pending | No instruction provided by the client about                                                                                                                                                       |  |
| side :                                          |         | the position & findings of the position for                                                                                                                                                       |  |
|                                                 |         | artwork of #2241 is 5 cm from left side edge                                                                                                                                                      |  |
|                                                 |         | of the artwork to left side edge of the glove.                                                                                                                                                    |  |
|                                                 |         | Position of the artwork for #2220 is 3.5 cm                                                                                                                                                       |  |
|                                                 |         | from left side edge of the artwork to left side                                                                                                                                                   |  |
|                                                 |         | edge of the glove.                                                                                                                                                                                |  |
|                                                 |         |                                                                                                                                                                                                   |  |
| Positioning of artwork from                     | Pending | No instruction provided by the client about                                                                                                                                                       |  |
| <b>Positioning</b> of artwork from right side : | Pending | No instruction provided by the client about the position & findings of the position for                                                                                                           |  |
|                                                 | Pending |                                                                                                                                                                                                   |  |
|                                                 | Pending | the position & findings of the position for                                                                                                                                                       |  |
|                                                 | Pending | the position & findings of the position for<br>artwork of #2241 is 4 cm from right side edge                                                                                                      |  |
|                                                 | Pending | the position & findings of the position for<br>artwork of #2241 is 4 cm from right side edge<br>of the glove to right side edge of the artwork.                                                   |  |
|                                                 | Pending | the position & findings of the position for<br>artwork of #2241 is 4 cm from right side edge<br>of the glove to right side edge of the artwork.<br>Position of the artwork for #2220 4 is cm from |  |

## Actual Pictures for all part of the Product Logo section:

Actual picture of Appearance or general view of the logo/Artwork/Existing design:

<sup>#2241</sup> 

| 3. Carton Marking/Weight/Packing & Dimension |        |                                                                                                                                                               |  |  |  |
|----------------------------------------------|--------|---------------------------------------------------------------------------------------------------------------------------------------------------------------|--|--|--|
| Carton Marking :                             |        |                                                                                                                                                               |  |  |  |
| Expectation Result Comments                  |        |                                                                                                                                                               |  |  |  |
| Client's Instructions:                       | Passed | Found satisfactory against clients provided<br>instruction & attached picture which is same<br>for all side of the carton. Please refer to below<br>pictures. |  |  |  |