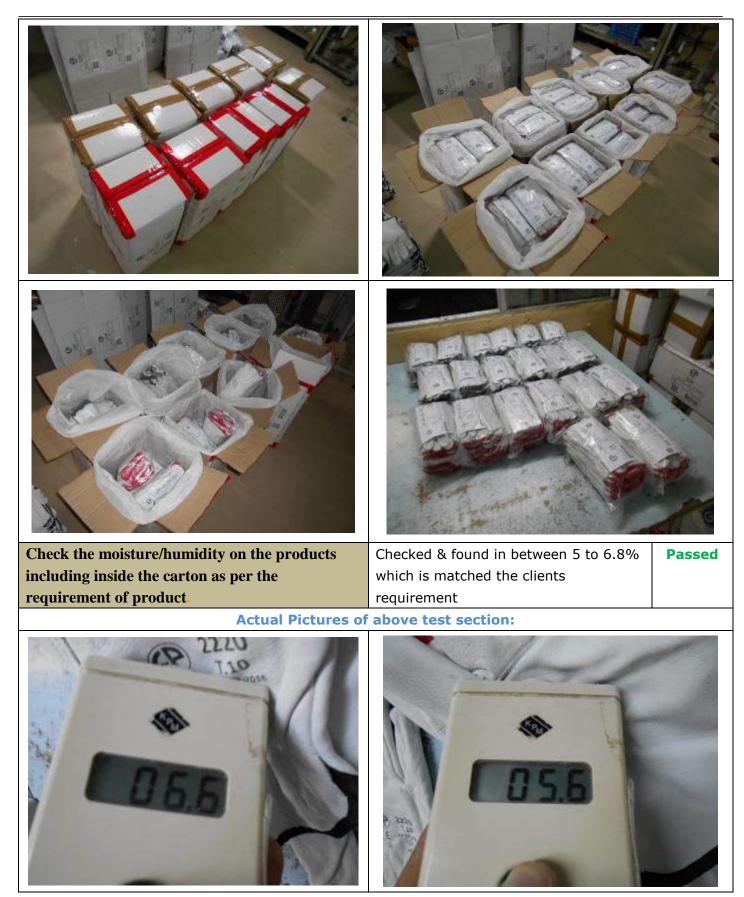

# REMARKS

- 1. Found 100% (12000 pairs) are packed in 100 cartons.
- 2. No client provided approved sample available in the factory to compare with bulk products.
- 3. SPI of all gloves is found in between 7 to 9.
- 4. Moisture existing percentage is found in between 5 to 6.8%
- 5. Thickness of the gloves is found in between 0.9 to 1.1 mm for both items.

## Outer packing and packaging dimension :

| <b>Expected Result</b>        | Result | Comments                                    |
|-------------------------------|--------|---------------------------------------------|
| <b>Client's Instructions:</b> | Passed | Found satisfactory against clients provided |
| L: cm x W: cm x H:            |        | instruction & which is 28x28x61 cm in       |
| cm                            |        | length x width x height wise for both item. |
|                               |        | Please refer to below pictures.             |

## **Actual Pictures of Carton Outer Packing section:**

## **Actual Pictures of Carton Inner Packing section:**

| - Alle |  |
|--------|--|