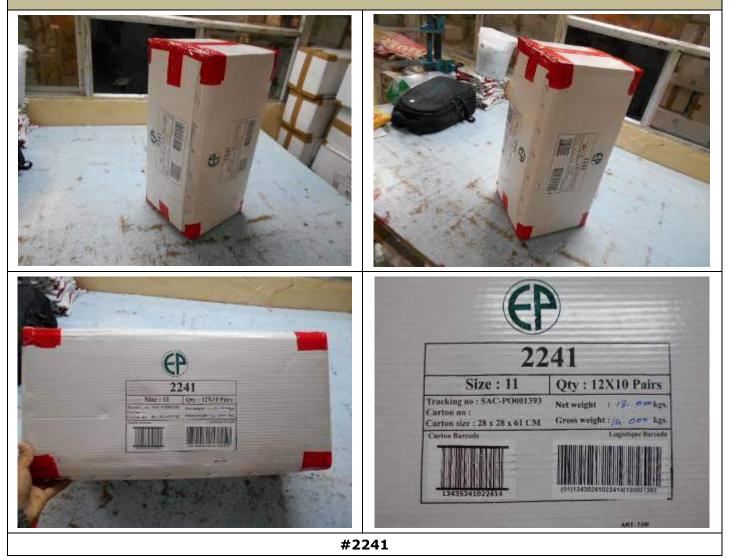

## Actual Pictures for all part of the Product Logo section:

Actual picture of Appearance or general view of the logo/Artwork/Existing design:

<sup>#2241</sup> 

| 3. Carton Marking/Weight/Packing & Dimension |        |                                                                                                                                                               |  |  |  |
|----------------------------------------------|--------|---------------------------------------------------------------------------------------------------------------------------------------------------------------|--|--|--|
| Carton Marking :                             |        |                                                                                                                                                               |  |  |  |
| Expectation Result Comments                  |        |                                                                                                                                                               |  |  |  |
| Client's Instructions:                       | Passed | Found satisfactory against clients provided<br>instruction & attached picture which is same<br>for all side of the carton. Please refer to below<br>pictures. |  |  |  |

## **Carton Front Side Mark :**

## **Actual Pictures of Carton Front Side Marking section:**

## Carton Rear Side Mark :

## **Actual Pictures of Carton Rear Side Marking section:**

| <b>Expected Result</b> | Result | Comments                                                                                 |
|------------------------|--------|------------------------------------------------------------------------------------------|
| Client's Instructions: | Passed | Found satisfactory against clients provided instruction, Please refer to below pictures. |

## Outer packing and packaging dimension :

| <b>Expected Result</b>        | Result | Comments                                    |
|-------------------------------|--------|---------------------------------------------|
| <b>Client's Instructions:</b> | Passed | Found satisfactory against clients provided |
| L: cm x W: cm x H:            |        | instruction & which is 28x28x61 cm in       |
| cm                            |        | length x width x height wise for both item. |
|                               |        | Please refer to below pictures.             |

## **Actual Pictures of Carton Outer Packing section:**