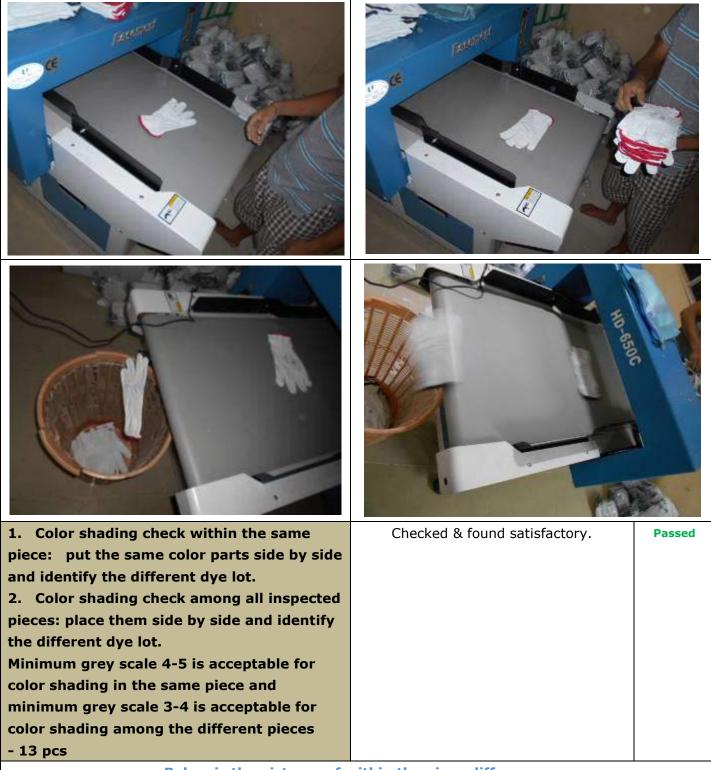

Below is the pictures of within the piece difference:

| Compare with approval sample and technical                                         | No client approved sample available in     | Passed |  |  |
|------------------------------------------------------------------------------------|--------------------------------------------|--------|--|--|
| files/spec. including bag shape, material/                                         | the factory during the time of inspection  |        |  |  |
| color & fabric, accessories, glue,                                                 | but checked with client provided           |        |  |  |
| hangtag/labels/ logo/printings & sewing                                            | technical file & which is found            |        |  |  |
| construction, hand feeling.                                                        | satisfactory                               |        |  |  |
| -all inspected pairs.                                                              |                                            |        |  |  |
| Below is the picture for ba                                                        | g shape & material compare:                |        |  |  |
| No picture due to unavailability of sample                                         | No picture due to unavailability of sample |        |  |  |
|                                                                                    |                                            |        |  |  |
| Below is the picture fo                                                            | r color & fabric compare:                  |        |  |  |
| No picture due to unavailability of sample                                         | No picture due to unavailability of sample |        |  |  |
|                                                                                    |                                            |        |  |  |
| Below is the picture for accessories compare:                                      |                                            |        |  |  |
| No picture due to unavailability of sample No picture due to unavailability of sam |                                            |        |  |  |
|                                                                                    |                                            |        |  |  |
| Below is the picture for hangtag & labels compare:                                 |                                            |        |  |  |
| No picture due to unavailability of sample                                         | No picture due to unavailability of sample |        |  |  |
|                                                                                    |                                            |        |  |  |
| Below is the picture for                                                           | logo & printing compare:                   |        |  |  |
| No picture due to unavailability of sample                                         | No picture due to unavailability of sample |        |  |  |
|                                                                                    |                                            |        |  |  |
| Below is the picture for sev                                                       | ving & construction compare:               |        |  |  |
| No picture due to unavailability of sample                                         | No picture due to unavailability of s      | ample  |  |  |
|                                                                                    |                                            |        |  |  |
| Below is the picture for                                                           | or hand feeling compare:                   |        |  |  |
| No picture due to unavailability of sample                                         | No picture due to unavailability of s      | ample  |  |  |
|                                                                                    |                                            |        |  |  |
| Check the zigzag stitch finishing is properly                                      | Checked & found satisfactory.              | Passed |  |  |
| done- all sample size.                                                             |                                            |        |  |  |
|                                                                                    |                                            |        |  |  |
| Actual Pictures of above test section:                                             |                                            |        |  |  |