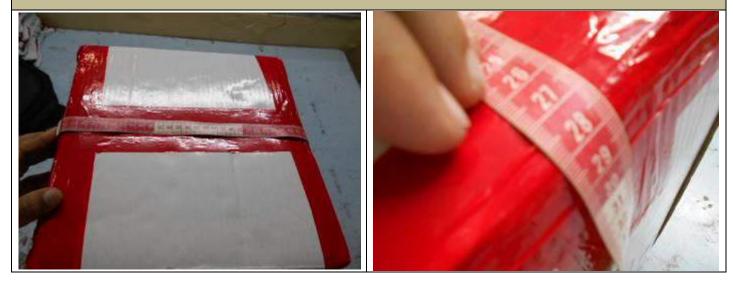

## Outer packing and packaging dimension :

| <b>Expected Result</b>        | Result | Comments                                    |
|-------------------------------|--------|---------------------------------------------|
| <b>Client's Instructions:</b> | Passed | Found satisfactory against clients provided |
| L: cm x W: cm x H:            |        | instruction & which is 28x28x61 cm in       |
| cm                            |        | length x width x height wise for both item. |
|                               |        | Please refer to below pictures.             |

## **Actual Pictures of Carton Outer Packing section:**