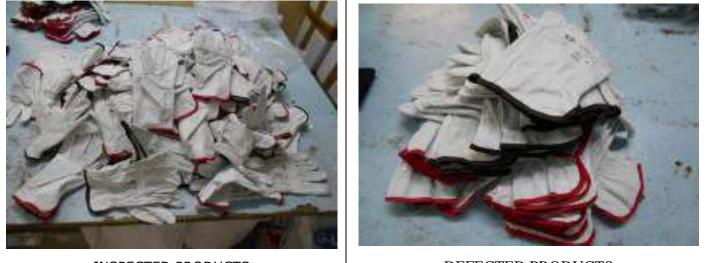

## ADDITIONAL PICTURES FOR ADITIONAL INFORMATION

**7 PLY CARTON** 

REVERSE SIDE OF THE 2<sup>ND</sup> PAGE FOR USER MANUAL

INSPECTED PRODUCTS

DEFECTED PRODUCTS