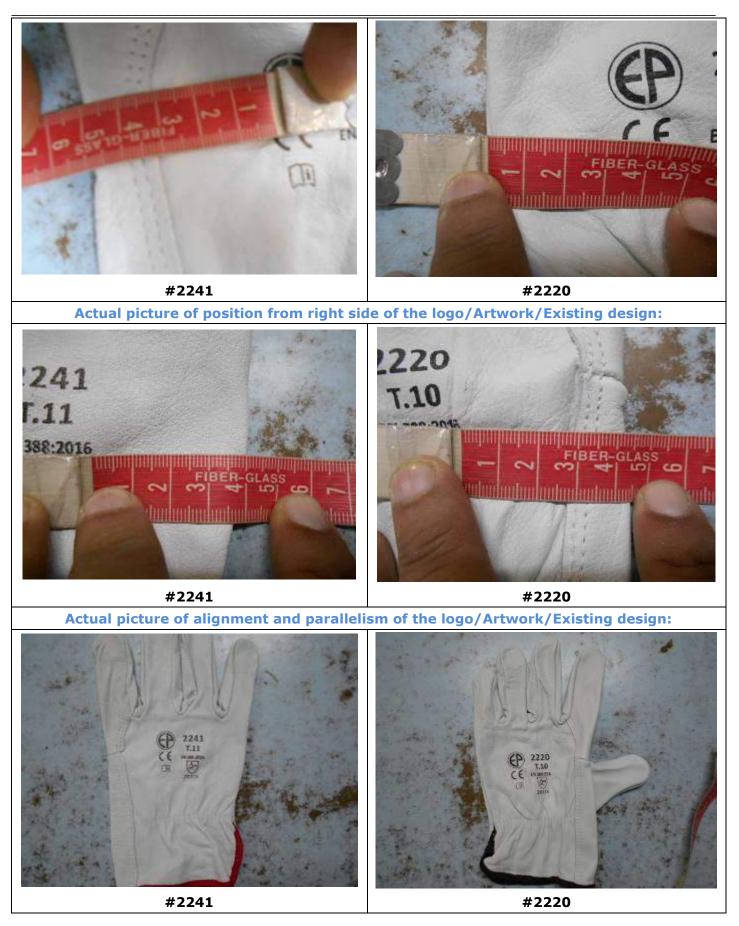

| Dimension (width x height):                     | Passed  | Dimension of the artwork for #2241 is 4.5 cm                                                                                                                                                      |  |
|-------------------------------------------------|---------|---------------------------------------------------------------------------------------------------------------------------------------------------------------------------------------------------|--|
|                                                 |         | in height with 4.5 cm in width.                                                                                                                                                                   |  |
|                                                 |         | Dimension of the artwork for #2220 is 4 cm in                                                                                                                                                     |  |
|                                                 |         | height with 4.5 cm in width.                                                                                                                                                                      |  |
| Positioning of artwork from                     | Pending | No instruction provided by the client about                                                                                                                                                       |  |
| top :                                           |         | the position & findings of the position for                                                                                                                                                       |  |
|                                                 |         | artwork of #2241 is 11.5 cm from top of the                                                                                                                                                       |  |
|                                                 |         | glove to top of the artwork.                                                                                                                                                                      |  |
|                                                 |         | Position of the artwork for #2220 is 12.5 cm                                                                                                                                                      |  |
|                                                 |         | from top of the glove to top of the artwork.                                                                                                                                                      |  |
| Positioning of artwork from                     | Pending | No instruction provided by the client about                                                                                                                                                       |  |
| bottom :                                        |         | the position & findings of the position for                                                                                                                                                       |  |
|                                                 |         | artwork of #2241 is 10cm from bottom of the                                                                                                                                                       |  |
|                                                 |         | artwork to bottom of the glove.                                                                                                                                                                   |  |
|                                                 |         | Position of the artwork for #2220 is 8.5 cm                                                                                                                                                       |  |
|                                                 |         | from bottom of the artwork to bottom of the                                                                                                                                                       |  |
|                                                 |         | glove.                                                                                                                                                                                            |  |
| Positioning of artwork from left                | Pending | No instruction provided by the client about                                                                                                                                                       |  |
| side :                                          |         | the position & findings of the position for                                                                                                                                                       |  |
|                                                 |         | artwork of #2241 is 5 cm from left side edge                                                                                                                                                      |  |
|                                                 |         | of the artwork to left side edge of the glove.                                                                                                                                                    |  |
|                                                 |         | Position of the artwork for #2220 is 3.5 cm                                                                                                                                                       |  |
|                                                 |         | from left side edge of the artwork to left side                                                                                                                                                   |  |
|                                                 |         | edge of the glove.                                                                                                                                                                                |  |
|                                                 |         |                                                                                                                                                                                                   |  |
| Positioning of artwork from                     | Pending | No instruction provided by the client about                                                                                                                                                       |  |
| <b>Positioning</b> of artwork from right side : | Pending | No instruction provided by the client about the position & findings of the position for                                                                                                           |  |
|                                                 | Pending |                                                                                                                                                                                                   |  |
|                                                 | Pending | the position & findings of the position for                                                                                                                                                       |  |
|                                                 | Pending | the position & findings of the position for<br>artwork of #2241 is 4 cm from right side edge                                                                                                      |  |
|                                                 | Pending | the position & findings of the position for<br>artwork of #2241 is 4 cm from right side edge<br>of the glove to right side edge of the artwork.                                                   |  |
|                                                 | Pending | the position & findings of the position for<br>artwork of #2241 is 4 cm from right side edge<br>of the glove to right side edge of the artwork.<br>Position of the artwork for #2220 4 is cm from |  |

## Actual Pictures for all part of the Product Logo section:

Actual picture of Appearance or general view of the logo/Artwork/Existing design:

<sup>#2241</sup> 

| 3. Carton Marking/Weight/Packing & Dimension |        |                                                                                                                                                               |  |  |  |
|----------------------------------------------|--------|---------------------------------------------------------------------------------------------------------------------------------------------------------------|--|--|--|
| Carton Marking :                             |        |                                                                                                                                                               |  |  |  |
| Expectation Result Comments                  |        |                                                                                                                                                               |  |  |  |
| Client's Instructions:                       | Passed | Found satisfactory against clients provided<br>instruction & attached picture which is same<br>for all side of the carton. Please refer to below<br>pictures. |  |  |  |