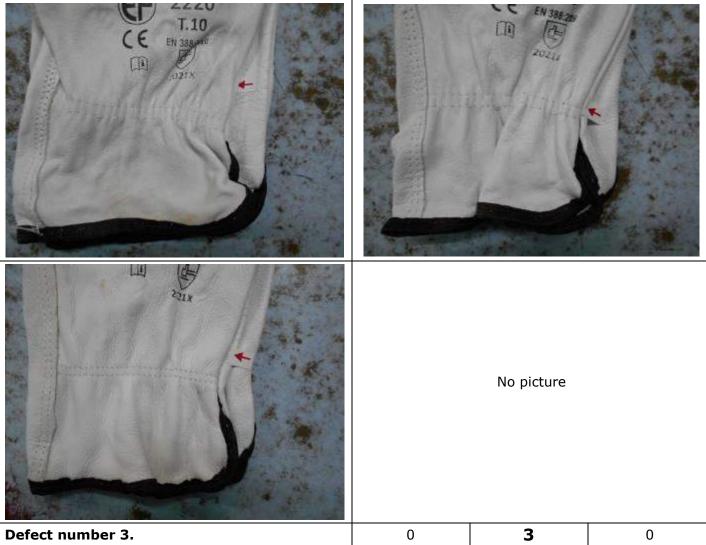

## Actual Pictures of above described defects found:

| 20212                    |                 | No picture   |       |
|--------------------------|-----------------|--------------|-------|
| Defect number 4.         | 0               | 1            | 0     |
| Reject cuff tape         |                 |              |       |
| Actual Pictures of above | described o     | defects four | nd:   |
|                          |                 | No picture   |       |
| Defect number 5.         | 0               | 1            | 0     |
| Rust mark on leather     |                 |              |       |
| Actual Disturge of about | d e e evile e d |              | - d - |