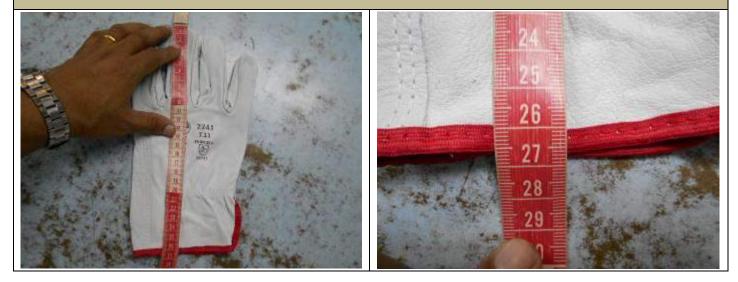

# **Dimension**:

| Expectation                                    | Result | Comments                                                               |
|------------------------------------------------|--------|------------------------------------------------------------------------|
| <b>Client's Instructions:</b>                  | Passed | Found satisfactory & which is +/- 0.3 cm against client's requirement. |
| Total length x width x middle<br>finger length |        |                                                                        |
| #2241=26.5x13.5x10.5<br>#2220=25.5x12.5x10     |        |                                                                        |

| Item  | Ref sample    | Sample 1    | Sample 2    | Sample 3     | Sample 4    | Sample 5     |
|-------|---------------|-------------|-------------|--------------|-------------|--------------|
| No.   |               |             |             |              |             |              |
| #2241 | Not Available | 26.5x13.5x1 | 26.5x13.4x1 | 26.4x13.5x1  | 26.2x13.6x1 | 26.5x13.5x10 |
|       |               | 0.5         | 0.6         | 0.5          | 0.5         | .7           |
| v     | v             | 26.3x13.6x1 | 26.5x13.2x1 | 26.5x13.5x1  | 26.3x13.3x1 | 26.5x13.4x10 |
|       |               | 0.4         | 0.5         | 0.5          | 0.6         | .5           |
| #2220 | Not Available | 25.5x12.5x1 | 25.5x12.5x1 | 25.5x12.6x1  | 25.5x12.6x1 | 25.4x12.5x10 |
|       |               | 0           | 0           | 0            | 0.7         | .6           |
| v     | v             | 25.5x12.7x1 | 25.4x12.6x1 | 25.5x12.6x9. | 25.3x12.6x1 | 25.5x12.4x9. |
|       |               | 0.1         | 0           | 8            | 0.1         | 9            |