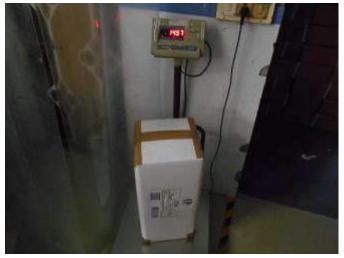

Found satisfactory against clients provided<br>instruction & attached picture which is same<br>for all side of the carton. Please refer to below<br>pictures. |  |  |  |

## **Carton Front Side Mark :**

## **Actual Pictures of Carton Front Side Marking section:**







## Carton Rear Side Mark :

## **Actual Pictures of Carton Rear Side Marking section:**







| <b>Expected Result</b> | Result | Comments                                                                                 |
|------------------------|--------|------------------------------------------------------------------------------------------|
| Client's Instructions: | Passed | Found satisfactory against clients provided instruction, Please refer to below pictures. |

## **Actual Pictures of Carton Weight section:**









#2241

#2220

## Outer packing and packaging dimension :

| <b>Expected Result</b>        | Result | Comments                                    |
|-------------------------------|--------|---------------------------------------------|
| <b>Client's Instructions:</b> | Passed | Found satisfactory against clients provided |
| L: cm x W: cm x H:            |        | instruction & which is 28x28x61 cm in       |
| cm                            |        | length x width x height wise for both item. |
|                               |        | Please refer to below pictures.             |

## **Actual Pictures of Carton Outer Packing section:**







## **Actual Pictures of Carton Inner Packing section:**











| - Alle |  |
|--------|--|

# Individual/Unit packing :

| <b>Expected