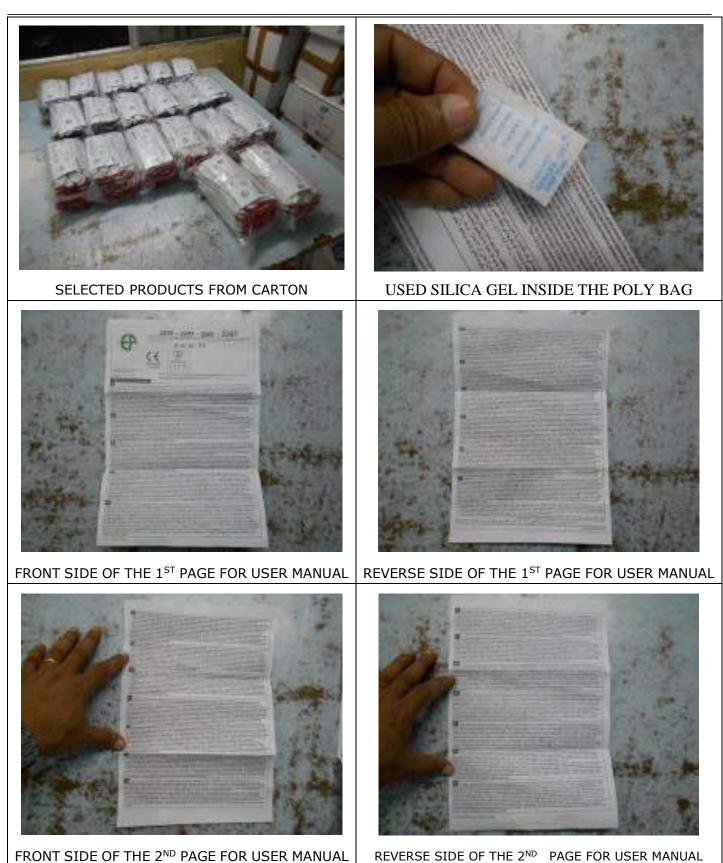

# REMARKS

- 1. Found 100% (12000 pairs) are packed in 100 cartons.
- 2. No client provided approved sample available in the factory to compare with bulk products.
- 3. SPI of all gloves is found in between 7 to 9.
- 4. Moisture existing percentage is found in between 5 to 6.8%
- 5. Thickness of the gloves is found in between 0.9 to 1.1 mm for both items.

6. 10 pair in poly x 12 poly= 120 pairs are packed in one master carton inserted with silica gel pouch in

every poly packet along with printed text user manual in each poly bag.

- 7. Metal pin locked 7 ply carton used for the packing of the gloves.
- 8. All defects found during the inspection is described below & suggested to recheck then repacked.