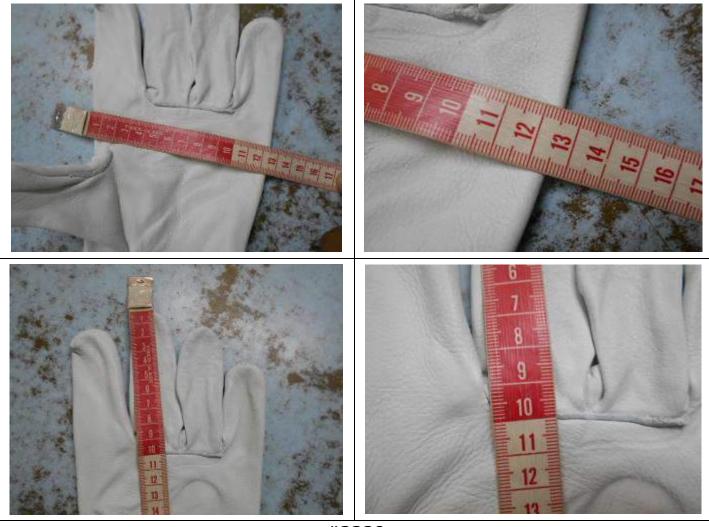

# **Dimension**:

| Expectation                                    | Result | Comments                                                               |
|------------------------------------------------|--------|------------------------------------------------------------------------|
| <b>Client's Instructions:</b>                  | Passed | Found satisfactory & which is +/- 0.3 cm against client's requirement. |
| Total length x width x middle<br>finger length |        |                                                                        |
| #2241=26.5x13.5x10.5<br>#2220=25.5x12.5x10     |        |                                                                        |

| Item  | Ref sample    | Sample 1    | Sample 2    | Sample 3     | Sample 4    | Sample 5     |
|-------|---------------|-------------|-------------|--------------|-------------|--------------|
| No.   |               |             |             |              |             |              |
| #2241 | Not Available | 26.5x13.5x1 | 26.5x13.4x1 | 26.4x13.5x1  | 26.2x13.6x1 | 26.5x13.5x10 |
|       |               | 0.5         | 0.6         | 0.5          | 0.5         | .7           |
| v     | v             | 26.3x13.6x1 | 26.5x13.2x1 | 26.5x13.5x1  | 26.3x13.3x1 | 26.5x13.4x10 |
|       |               | 0.4         | 0.5         | 0.5          | 0.6         | .5           |
| #2220 | Not Available | 25.5x12.5x1 | 25.5x12.5x1 | 25.5x12.6x1  | 25.5x12.6x1 | 25.4x12.5x10 |
|       |               | 0           | 0           | 0            | 0.7         | .6           |
| v     | v             | 25.5x12.7x1 | 25.4x12.6x1 | 25.5x12.6x9. | 25.3x12.6x1 | 25.5x12.4x9. |
|       |               | 0.1         | 0           | 8            | 0.1         | 9            |

## **Actual Pictures of Product Dimension section:**

#2220

| Weight :                      |         |                                                                                                   |  |  |  |
|-------------------------------|---------|---------------------------------------------------------------------------------------------------|--|--|--|
| Expectation Result Comments   |         |                                                                                                   |  |  |  |
| <b>Client's Instructions:</b> | Pending | No micro weight machine available in the factory to measure the individual weight of any product. |  |  |  |