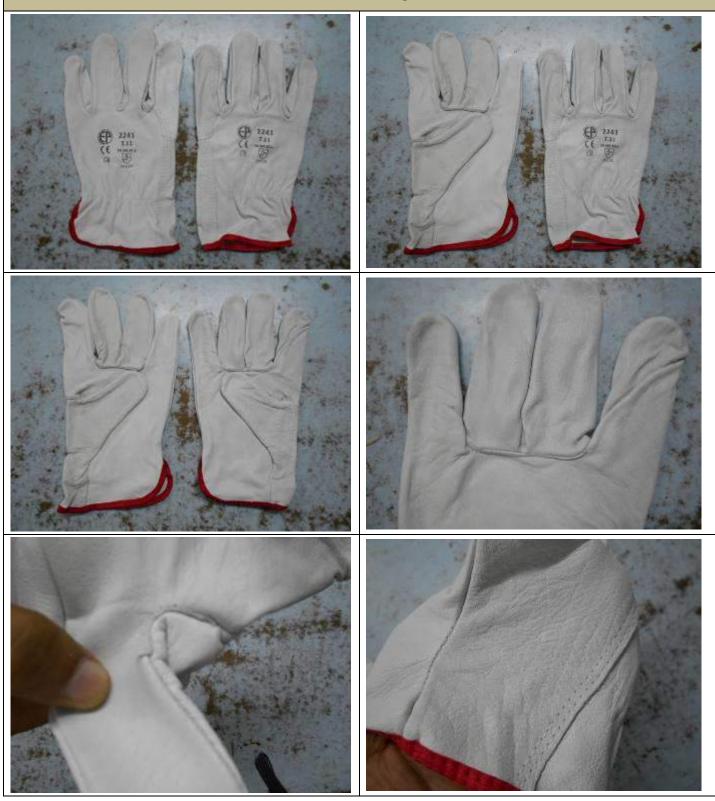

| 6. WORKMANSHIP /                                                   | QL/DEFI   | ECTIVES     | LIST     |
|--------------------------------------------------------------------|-----------|-------------|----------|
| Defect descriptions                                                | CRI       | МАЈ         | MIN      |
| Defects for style # 224                                            | 1, sample | size : 80   | 0 pairs  |
| <b>Defect number 1.</b><br>Uneven index finger length in same pair | 0         | 2           | 0        |
| Actual Pictures of above                                           | described | defect foun | d:       |
| Defect number 2.                                                   |           | 1           |          |
|                                                                    | 0         | 1           | 0        |
| Uneven width in same pair due to uneven elastic                    |           | <u> </u>    | <u> </u> |

## Actual Pictures of above described defect found:

|                  |   | No picture |   |
|------------------|---|------------|---|
| Defect number 3. | 0 | 7          | 0 |
| Broken seam      |   |            |   |