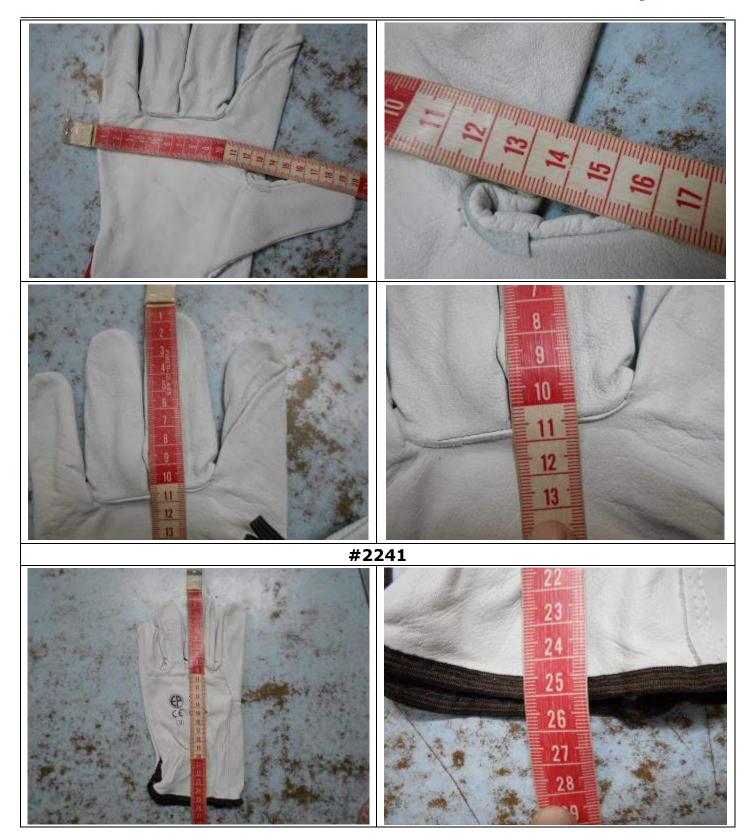

# **Dimension**:

| Expectation                                    | Result | Comments                                                               |
|------------------------------------------------|--------|------------------------------------------------------------------------|
| <b>Client's Instructions:</b>                  | Passed | Found satisfactory & which is +/- 0.3 cm against client's requirement. |
| Total length x width x middle<br>finger length |        |                                                                        |
| #2241=26.5x13.5x10.5<br>#2220=25.5x12.5x10     |        |                                                                        |

| Item  | Ref sample    | Sample 1    | Sample 2    | Sample 3     | Sample 4    | Sample 5     |
|-------|---------------|-------------|-------------|--------------|-------------|--------------|
| No.   |               |             |             |              |             |              |
| #2241 | Not Available | 26.5x13.5x1 | 26.5x13.4x1 | 26.4x13.5x1  | 26.2x13.6x1 | 26.5x13.5x10 |
|       |               | 0.5         | 0.6         | 0.5          | 0.5         | .7           |
| v     | v             | 26.3x13.6x1 | 26.5x13.2x1 | 26.5x13.5x1  | 26.3x13.3x1 | 26.5x13.4x10 |
|       |               | 0.4         | 0.5         | 0.5          | 0.6         | .5           |
| #2220 | Not Available | 25.5x12.5x1 | 25.5x12.5x1 | 25.5x12.6x1  | 25.5x12.6x1 | 25.4x12.5x10 |
|       |               | 0           | 0           | 0            | 0.7         | .6           |
| v     | v             | 25.5x12.7x1 | 25.4x12.6x1 | 25.5x12.6x9. | 25.3x12.6x1 | 25.5x12.4x9. |
|       |               | 0.1         | 0           | 8            | 0.1         | 9            |

## **Actual Pictures of Product Dimension section:**

#2220

| Weight :                      |         |                                                                                                   |  |  |  |
|-------------------------------|---------|---------------------------------------------------------------------------------------------------|--|--|--|
| Expectation Result Comments   |         |                                                                                                   |  |  |  |
| <b>Client's Instructions:</b> | Pending | No micro weight machine available in the factory to measure the individual weight of any product. |  |  |  |