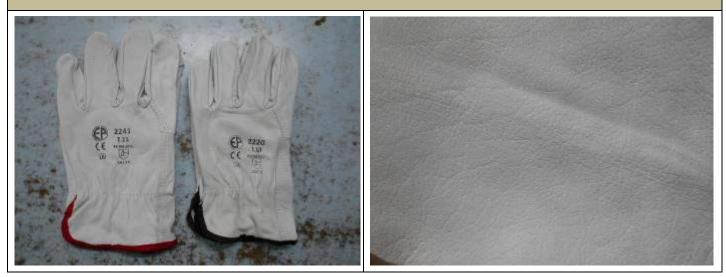

### Actual Pictures of above test section:

| Check the hand feel of the leather which should be soft enough-all inspected pairs.                                                                                                                                | Checked & found satisfactory. | Passed  |  |  |
|--------------------------------------------------------------------------------------------------------------------------------------------------------------------------------------------------------------------|-------------------------------|---------|--|--|
| Actual Pictures of above test section:                                                                                                                                                                             |                               |         |  |  |
|                                                                                                                                                                                                                    |                               | OCA V   |  |  |
|                                                                                                                                                                                                                    |                               | 「「「「「「「 |  |  |
| Perform a carton drop test on the export<br>cartons: checked with 2 packed carton<br>droped from a minimum loading & unloding<br>distance to check the durability of the carton<br>& product safty after the drop. | Checked & found satisfactory. | Passed  |  |  |
| Actual Pictures of above test section:                                                                                                                                                                             |                               |         |  |  |