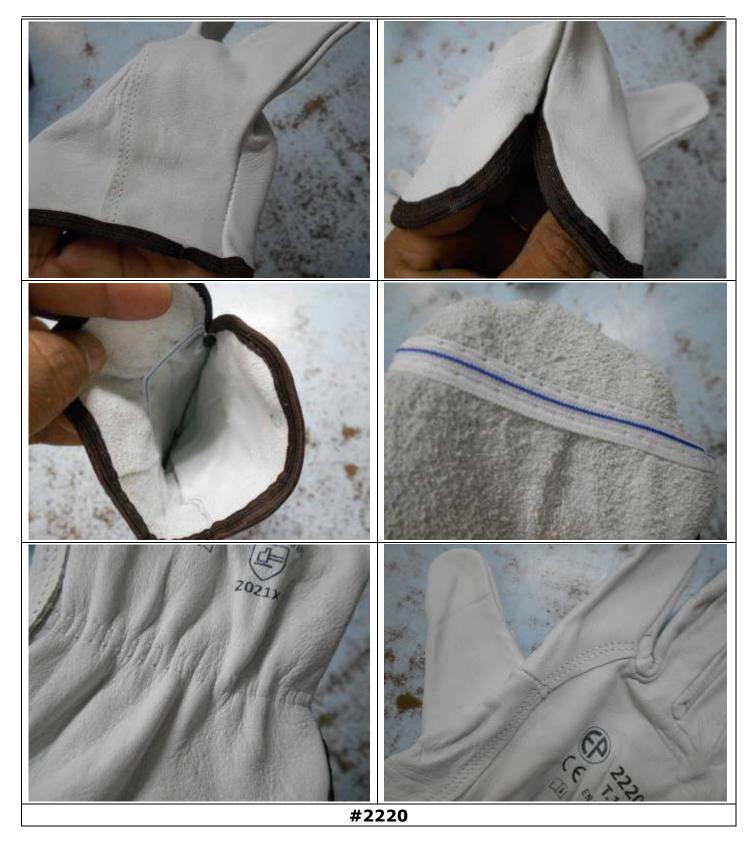

## **Actual Pictures of Product Dimension section:**

#2220

| Weight :                      |         |                                                                                                   |  |  |  |
|-------------------------------|---------|---------------------------------------------------------------------------------------------------|--|--|--|
| Expectation Result Comments   |         |                                                                                                   |  |  |  |
| <b>Client's Instructions:</b> | Pending | No micro weight machine available in the factory to measure the individual weight of any product. |  |  |  |

## Actual Pictures for all part of the Product Logo section:

Actual picture of Appearance or general view of the logo/Artwork/Existing design:

<sup>#2241</sup> 

| 3. Carton Marking/Weight/Packing & Dimension |        |                                                                                                                                                               |  |  |  |
|----------------------------------------------|--------|---------------------------------------------------------------------------------------------------------------------------------------------------------------|--|--|--|
| Carton Marking :                             |        |                                                                                                                                                               |  |  |  |
| Expectation Result Comments                  |        |                                                                                                                                                               |  |  |  |
| Client's Instructions:                       | Passed | Found satisfactory against clients provided<br>instruction & attached picture which is same<br>for all side of the carton. Please refer to below<br>pictures. |  |  |  |