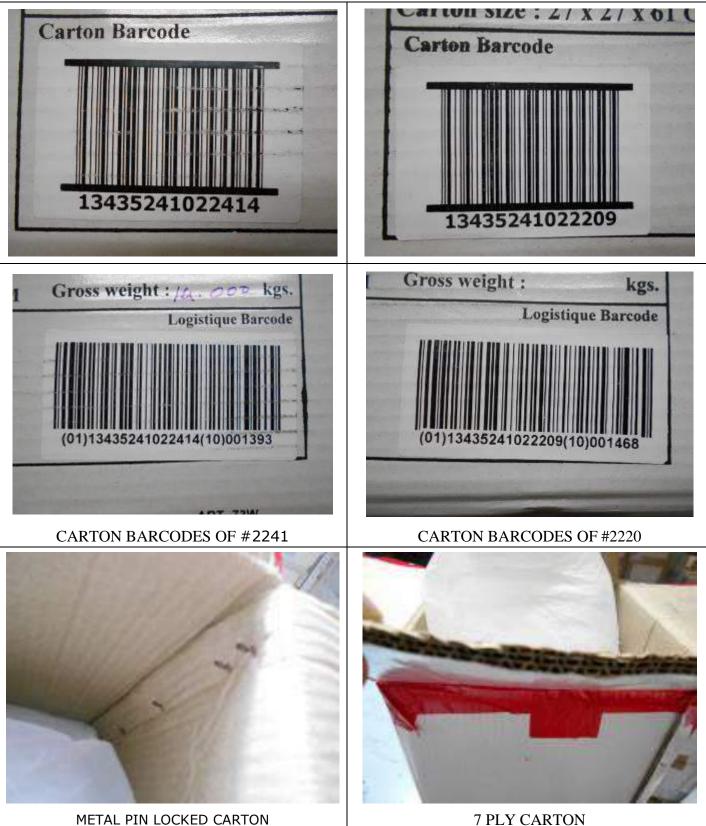

# REMARKS

- 1. Found 100% (12000 pairs) are packed in 100 cartons.
- 2. No client provided approved sample available in the factory to compare with bulk products.
- 3. SPI of all gloves is found in between 7 to 9.
- 4. Moisture existing percentage is found in between 5 to 6.8%
- 5. Thickness of the gloves is found in between 0.9 to 1.1 mm for both items.

6. 10 pair in poly x 12 poly= 120 pairs are packed in one master carton inserted with silica gel pouch in

every poly packet along with printed text user manual in each poly bag.

- 7. Metal pin locked 7 ply carton used for the packing of the gloves.
- 8. All defects found during the inspection is described below & suggested to recheck then repacked.