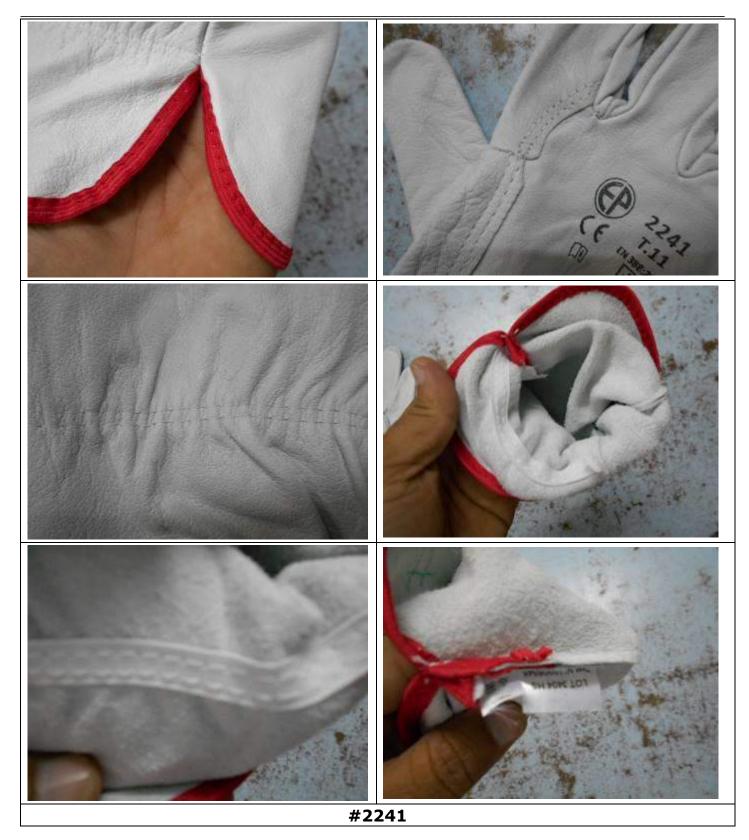

## Actual Pictures for all part of the Product Logo section:

Actual picture of Appearance or general view of the logo/Artwork/Existing design:

<sup>#2241</sup> 

| 3. Carton Marking/Weight/Packing & Dimension |        |                                                                                                                                                               |  |  |  |
|----------------------------------------------|--------|---------------------------------------------------------------------------------------------------------------------------------------------------------------|--|--|--|
| Carton Marking :                             |        |                                                                                                                                                               |  |  |  |
| Expectation Result Comments                  |        |                                                                                                                                                               |  |  |  |
| Client's Instructions:                       | Passed | Found satisfactory against clients provided<br>instruction & attached picture which is same<br>for all side of the carton. Please refer to below<br>pictures. |  |  |  |

| 2. Check the seam strength on each       | Checked & found satisfactory.                                                                                                                                                                                                                                                                                                                                                                                                                                                                                                                                                                                                                                                                                                                                                                                                                                                                                                                                                                                                                                                                                                                                                                                                                                                                                                                                                                                                                                                                                                                                                                                                                                                                                                                                                                                                                                                      | Passed |
|------------------------------------------|------------------------------------------------------------------------------------------------------------------------------------------------------------------------------------------------------------------------------------------------------------------------------------------------------------------------------------------------------------------------------------------------------------------------------------------------------------------------------------------------------------------------------------------------------------------------------------------------------------------------------------------------------------------------------------------------------------------------------------------------------------------------------------------------------------------------------------------------------------------------------------------------------------------------------------------------------------------------------------------------------------------------------------------------------------------------------------------------------------------------------------------------------------------------------------------------------------------------------------------------------------------------------------------------------------------------------------------------------------------------------------------------------------------------------------------------------------------------------------------------------------------------------------------------------------------------------------------------------------------------------------------------------------------------------------------------------------------------------------------------------------------------------------------------------------------------------------------------------------------------------------|--------|
| part/pocket, especially on the handle or | ,                                                                                                                                                                                                                                                                                                                                                                                                                                                                                                                                                                                                                                                                                                                                                                                                                                                                                                                                                                                                                                                                                                                                                                                                                                                                                                                                                                                                                                                                                                                                                                                                                                                                                                                                                                                                                                                                                  |        |
| shoulder strap13 pairs                   |                                                                                                                                                                                                                                                                                                                                                                                                                                                                                                                                                                                                                                                                                                                                                                                                                                                                                                                                                                                                                                                                                                                                                                                                                                                                                                                                                                                                                                                                                                                                                                                                                                                                                                                                                                                                                                                                                    |        |
| Actual Pictures of                       | above test section:                                                                                                                                                                                                                                                                                                                                                                                                                                                                                                                                                                                                                                                                                                                                                                                                                                                                                                                                                                                                                                                                                                                                                                                                                                                                                                                                                                                                                                                                                                                                                                                                                                                                                                                                                                                                                                                                |        |
|                                          |                                                                                                                                                                                                                                                                                                                                                                                                                                                                                                                                                                                                                                                                                                                                                                                                                                                                                                                                                                                                                                                                                                                                                                                                                                                                                                                                                                                                                                                                                                                                                                                                                                                                                                                                                                                                                                                                                    | K      |
|                                          | 2241 Contraction of the second s |        |
| The importer information label/wash care | Checked & found satisfactory.                                                                                                                                                                                                                                                                                                                                                                                                                                                                                                                                                                                                                                                                                                                                                                                                                                                                                                                                                                                                                                                                                                                                                                                                                                                                                                                                                                                                                                                                                                                                                                                                                                                                                                                                                                                                                                                      | Passed |
| label must not missingall inspected      |                                                                                                                                                                                                                                                                                                                                                                                                                                                                                                                                                                                                                                                                                                                                                                                                                                                                                                                                                                                                                                                                                                                                                                                                                                                                                                                                                                                                                                                                                                                                                                                                                                                                                                                                                                                                                                                                                    |        |
| samples                                  |                                                                                                                                                                                                                                                                                                                                                                                                                                                                                                                                                                                                                                                                                                                                                                                                                                                                                                                                                                                                                                                                                                                                                                                                                                                                                                                                                                                                                                                                                                                                                                                                                                                                                                                                                                                                                                                                                    |        |
|                                          | above test section:                                                                                                                                                                                                                                                                                                                                                                                                                                                                                                                                                                                                                                                                                                                                                                                                                                                                                                                                                                                                                                                                                                                                                                                                                                                                                                                                                                                                                                                                                                                                                                                                                                                                                                                                                                                                                                                                |        |
| Orcer No-<br>SAC PO001393                | LOT 3404 HS                                                                                                                                                                                                                                                                                                                                                                                                                                                                                                                                                                                                                                                                                                                                                                                                                                                                                                                                                                                                                                                                                                                                                                                                                                                                                                                                                                                                                                                                                                                                                                                                                                                                                                                                                                                                                                                                        |        |
|                                          | Test Nº 18006845                                                                                                                                                                                                                                                                                                                                                                                                                                                                                                                                                                                                                                                                                                                                                                                                                                                                                                                                                                                                                                                                                                                                                                                                                                                                                                                                                                                                                                                                                                                                                                                                                                                                                                                                                                                                                                                                   | R      |