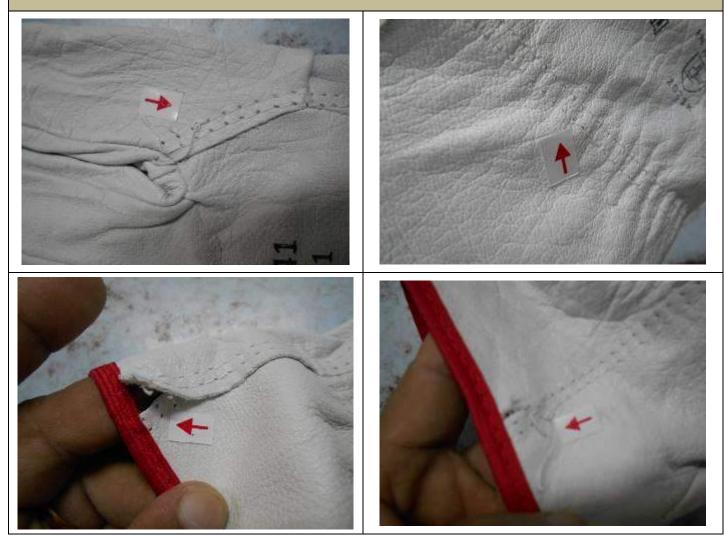

| 6. WORKMANSHIP /                                                   | QL/DEFI   | ECTIVES     | LIST     |
|--------------------------------------------------------------------|-----------|-------------|----------|
| Defect descriptions                                                | CRI       | МАЈ         | MIN      |
| Defects for style # 224                                            | 1, sample | size : 80   | 0 pairs  |
| <b>Defect number 1.</b><br>Uneven index finger length in same pair | 0         | 2           | 0        |
| Actual Pictures of above                                           | described | defect foun | d:       |
| Defect number 2.                                                   |           | 1           |          |
|                                                                    | 0         | 1           | 0        |
| Uneven width in same pair due to uneven elastic                    |           | <u> </u>    | <u> </u> |

## Actual Pictures of above described defect found:

|                  |   | No picture |   |
|------------------|---|------------|---|
| Defect number 3. | 0 | 7          | 0 |
| Broken seam      |   |            |   |