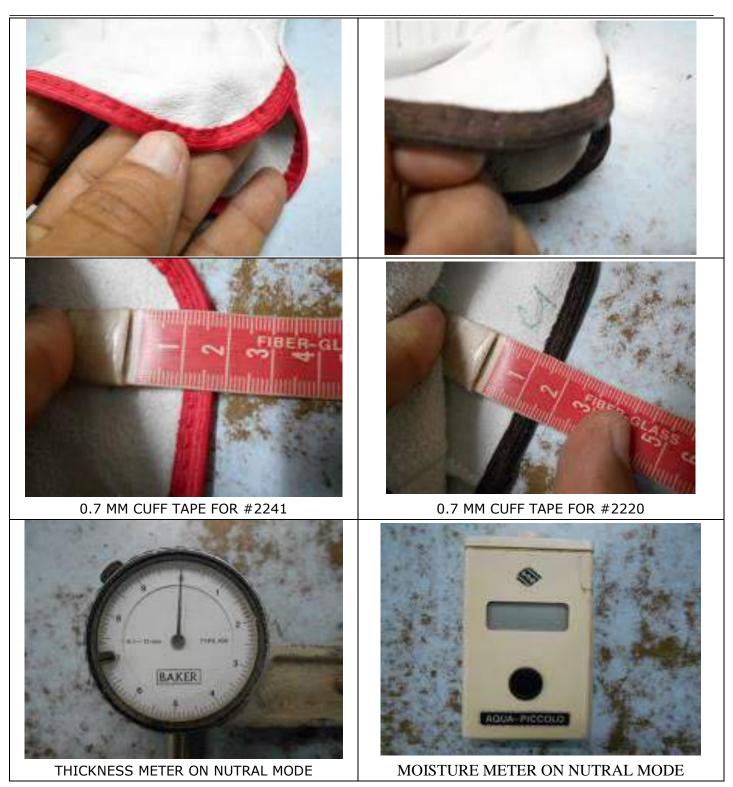

# REMARKS

- 1. Found 100% (12000 pairs) are packed in 100 cartons.
- 2. No client provided approved sample available in the factory to compare with bulk products.
- 3. SPI of all gloves is found in between 7 to 9.
- 4. Moisture existing percentage is found in between 5 to 6.8%
- 5. Thickness of the gloves is found in between 0.9 to 1.1 mm for both items.

| Item    | Order qty | Packed qnt | Unpacked qty | Packed Carton | Qnt/Carton | Qnt<br>checked/Carto<br>n | Sample<br>size |
|---------|-----------|------------|--------------|---------------|------------|---------------------------|----------------|
| #2241   | 4800      | 4800       | 0            | 40            | 120        | 20                        | 80             |
| #2220   | 7200      | 7200       | 0            | 60            | 120        | 20                        | 120            |
| #       | x         | x          | x            | x             | x          | x                         | x              |
| Total : | 12000     | 12000      | 0            | 100           | 120        | 20                        | 200            |

# **Dimension**:

| Expectation                                    | Result | Comments                                                               |
|------------------------------------------------|--------|------------------------------------------------------------------------|
| <b>Client's Instructions:</b>                  | Passed | Found satisfactory & which is +/- 0.3 cm against client's requirement. |
| Total length x width x middle<br>finger length |        |                                                                        |
| #2241=26.5x13.5x10.5<br>#2220=25.5x12.5x10     |        |                                                                        |